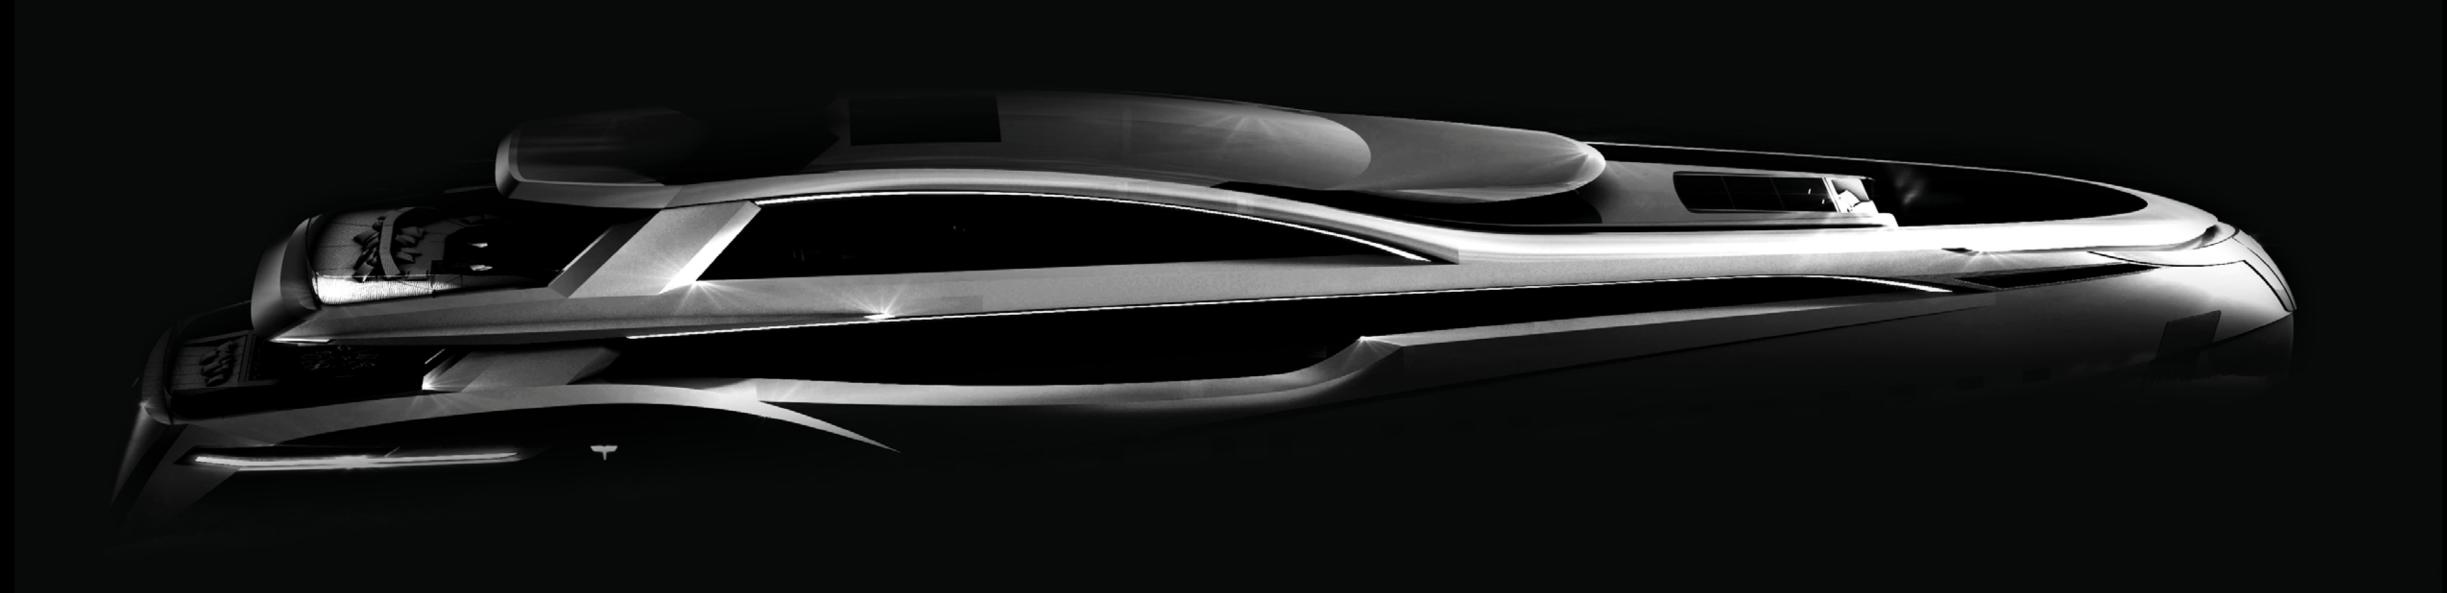

# THE CONFIRMATION OF PURE ITALIAN DESIGN

#### EVO 130'

| Builder              | The Italian Sea Group              |  |
|----------------------|------------------------------------|--|
| Naval architect      | TECNOMAR                           |  |
| Exterior Designer    | GMC ARCHITECTURE                   |  |
| Interiors Designer   | GMC ARCHITECTURE                   |  |
| Lenght over all      | 39.8 m                             |  |
| Lenght of hull       | 38.9 m                             |  |
| Beam over all        | 9.6 m                              |  |
| Design draft         | 1.5 m approx                       |  |
| Trial displacement   | 200 t approx                       |  |
| Fuel capacity        | 35000 lt                           |  |
| Fresh water capacity | 5000 lt                            |  |
| Material             | Alluminium                         |  |
| Main engines         | 2 x V12 -1800 (1324 kW @ 2300 rpm) |  |
| Propulsion           | 2 x FPP                            |  |
| Maximum speed        | 19                                 |  |
| Cruise speed         | 17                                 |  |
| Range                | 2000 n.m. approx                   |  |
| Generator            | 2 x 70 kW 400V/50Hz/3ph (EU)       |  |
| People on board      | 12                                 |  |
| Cabins               | 6                                  |  |
| Crew cabins          | 4                                  |  |
| Classification       | RINA CE                            |  |