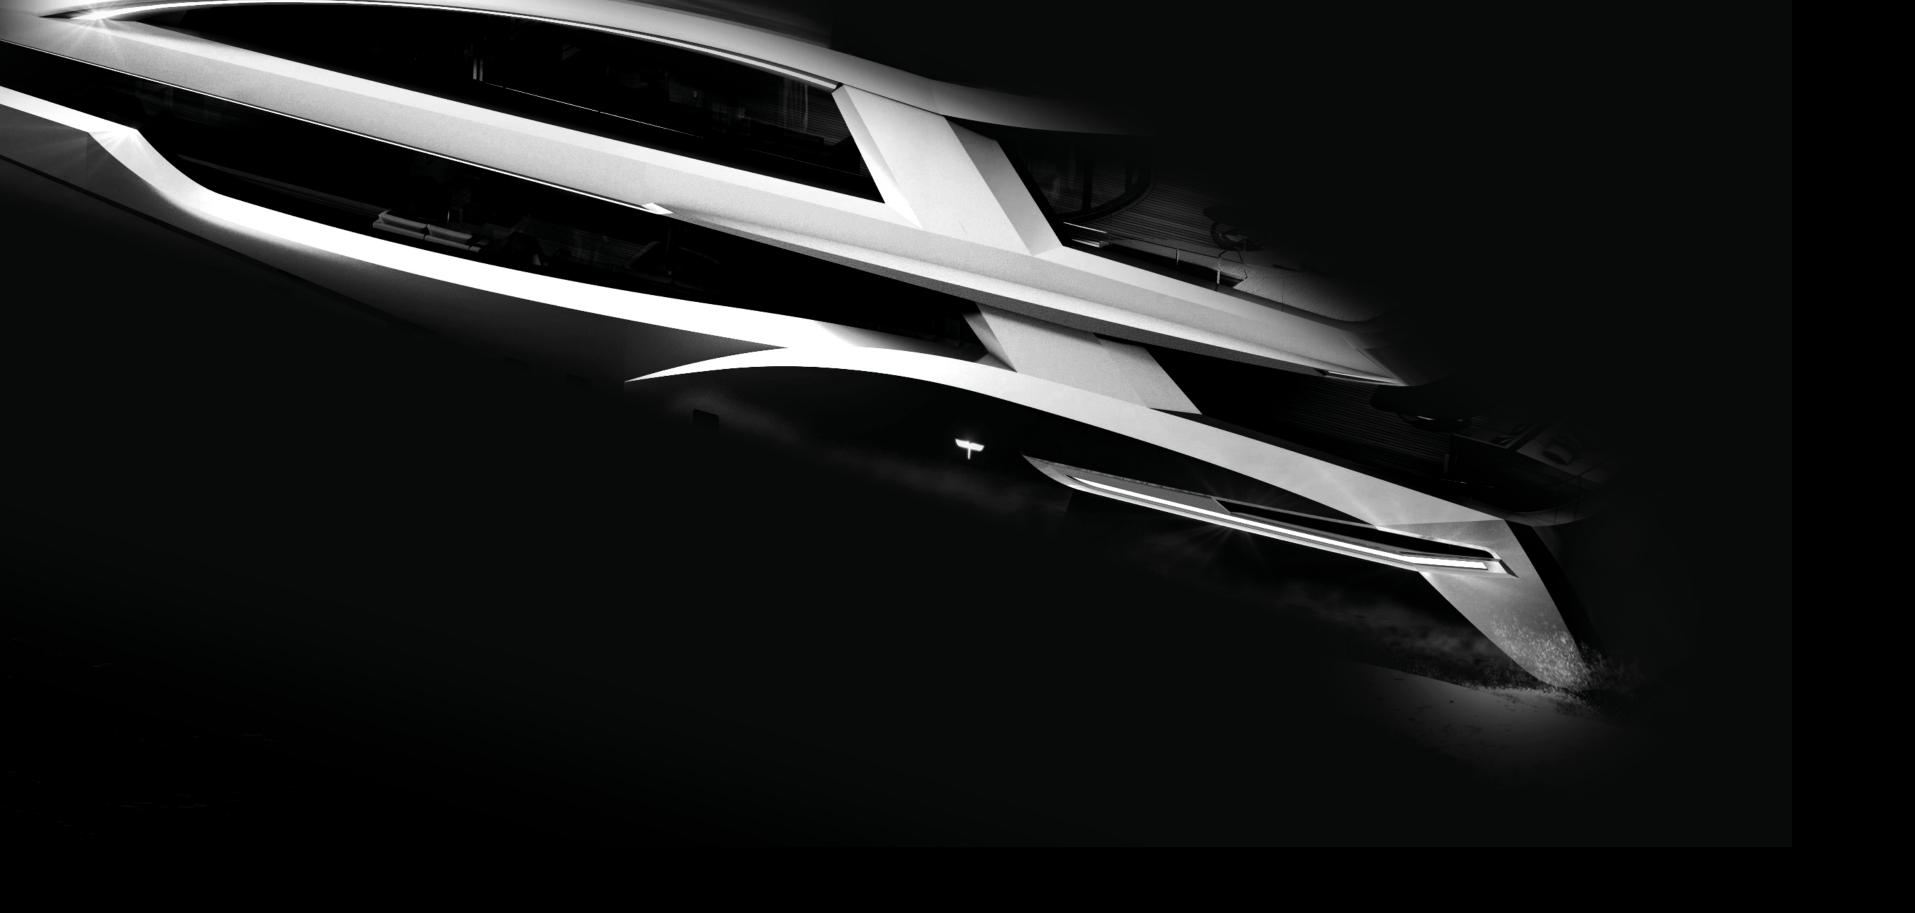

# THE CONFIRMATION OF PURE ITALIAN DESIGN

#### EVO 130'

| Builder              | The Italian Sea Group              |  |
|----------------------|------------------------------------|--|
| Naval architect      | TECNOMAR                           |  |
| Exterior Designer    | GMC ARCHITECTURE                   |  |
| Interiors Designer   | GMC ARCHITECTURE                   |  |
| Lenght over all      | 39.8 m                             |  |
| Lenght of hull       | 38.9 m                             |  |
| Beam over all        | 9.6 m                              |  |
| Design draft         | 1.5 m approx                       |  |
| Trial displacement   | 200 t approx                       |  |
| Fuel capacity        | 35000 lt                           |  |
| Fresh water capacity | 5000 lt                            |  |
| Material             | Alluminium                         |  |
| Main engines         | 2 x V12 -1800 (1324 kW @ 2300 rpm) |  |
| Propulsion           | 2 x FPP                            |  |
| Maximum speed        | 19                                 |  |
| Cruise speed         | 17                                 |  |
| Range                | 2000 n.m. approx                   |  |
| Generator            | 2 x 70 kW 400V/50Hz/3ph (EU)       |  |
| People on board      | 12                                 |  |
| Cabins               | 6                                  |  |
| Crew cabins          | 4                                  |  |
| Classification       | RINA CE                            |  |