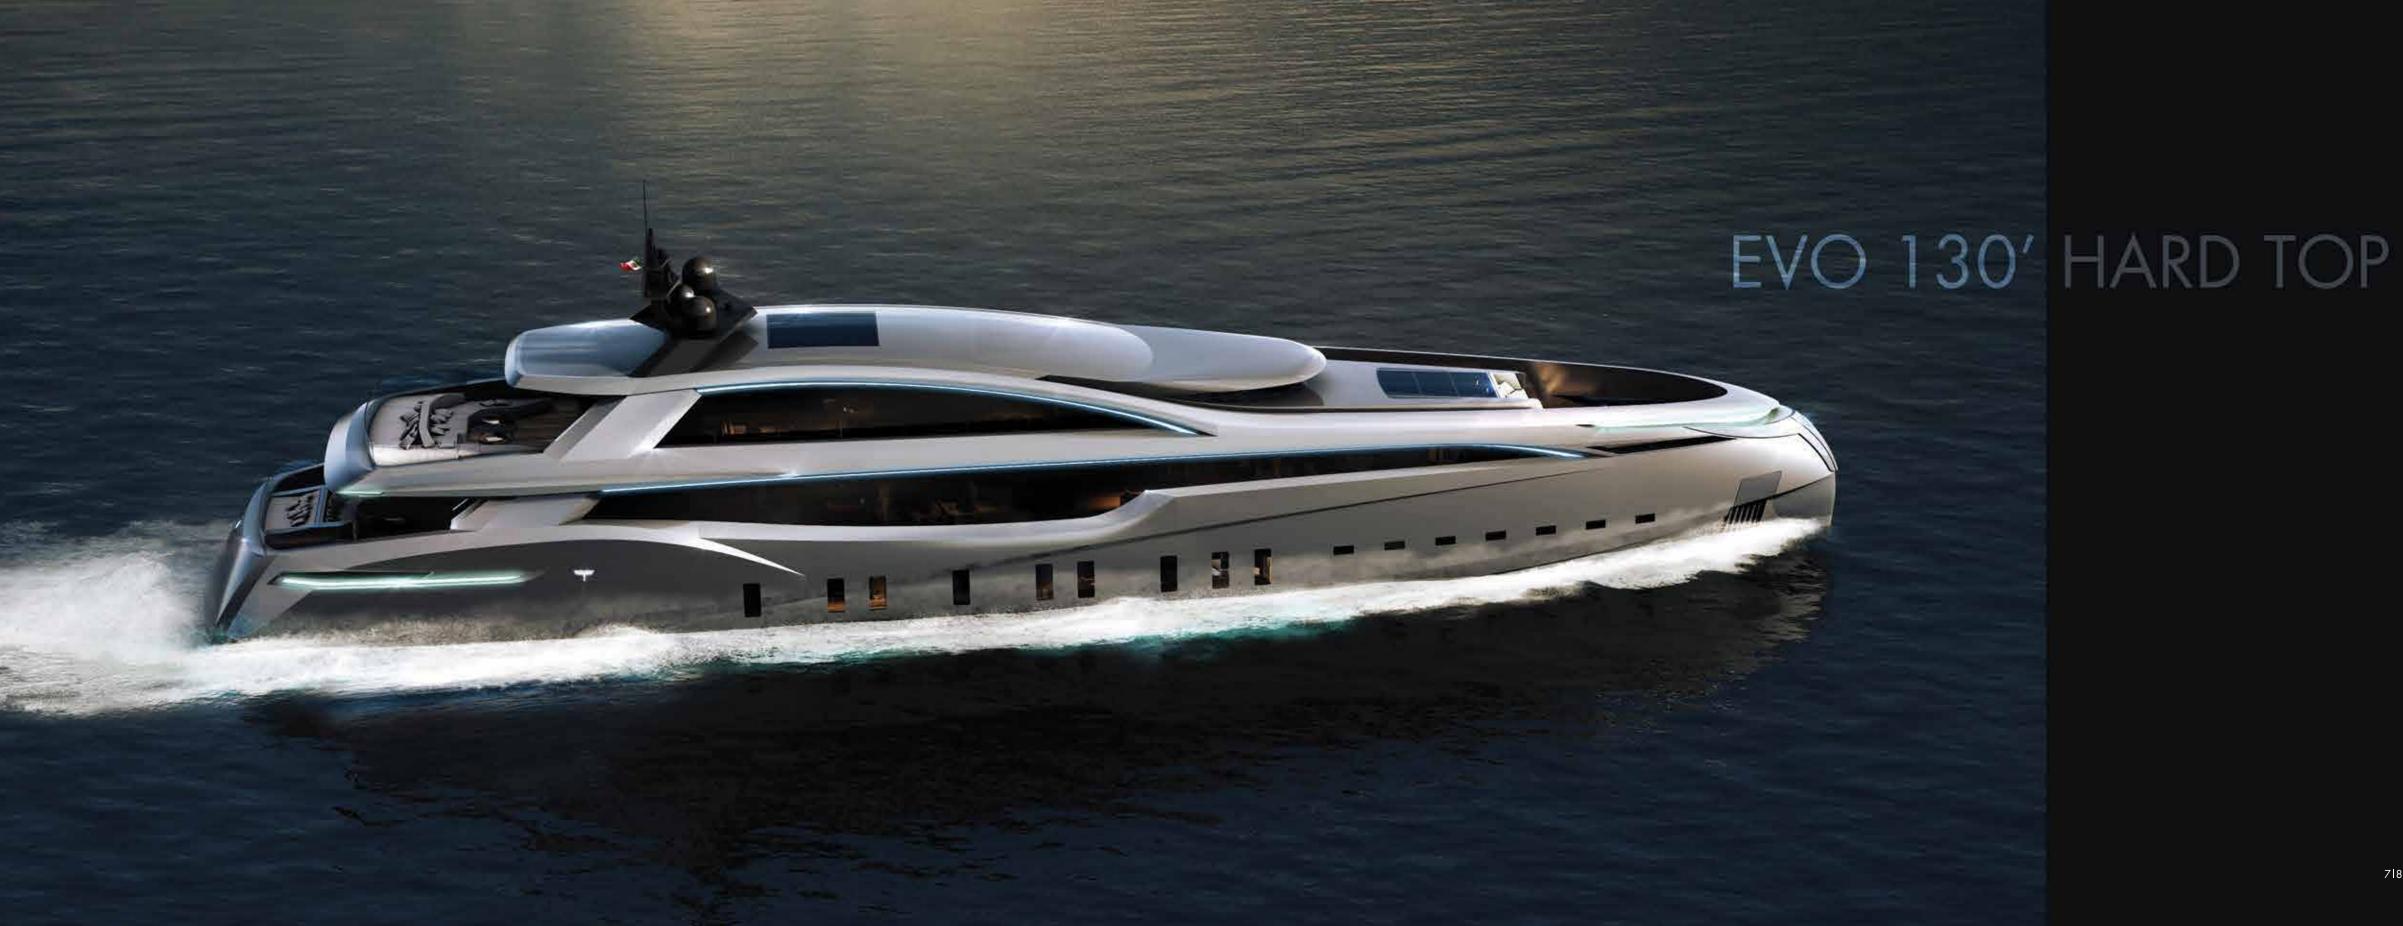

# THE CONFIRMATION OF PURE ITALIAN DESIGN

#### EVO 130'

| Builder              | The Italian Sea Group              |  |
|----------------------|------------------------------------|--|
| Naval architect      | TECNOMAR                           |  |
| Exterior Designer    | GMC ARCHITECTURE                   |  |
| Interiors Designer   | GMC ARCHITECTURE                   |  |
| Lenght over all      | 39.8 m                             |  |
| Lenght of hull       | 38.9 m                             |  |
| Beam over all        | 9.6 m                              |  |
| Design draft         | 1.5 m approx                       |  |
| Trial displacement   | 200 t approx                       |  |
| Fuel capacity        | 35000 lt                           |  |
| Fresh water capacity | 5000 lt                            |  |
| Material             | Alluminium                         |  |
| Main engines         | 2 x V12 -1800 (1324 kW @ 2300 rpm) |  |
| Propulsion           | 2 x FPP                            |  |
| Maximum speed        | 19                                 |  |
| Cruise speed         | 17                                 |  |
| Range                | 2000 n.m. approx                   |  |
| Generator            | 2 x 70 kW 400V/50Hz/3ph (EU)       |  |
| People on board      | 12                                 |  |
| Cabins               | 6                                  |  |
| Crew cabins          | 4                                  |  |
| Classification       | RINA CE                            |  |