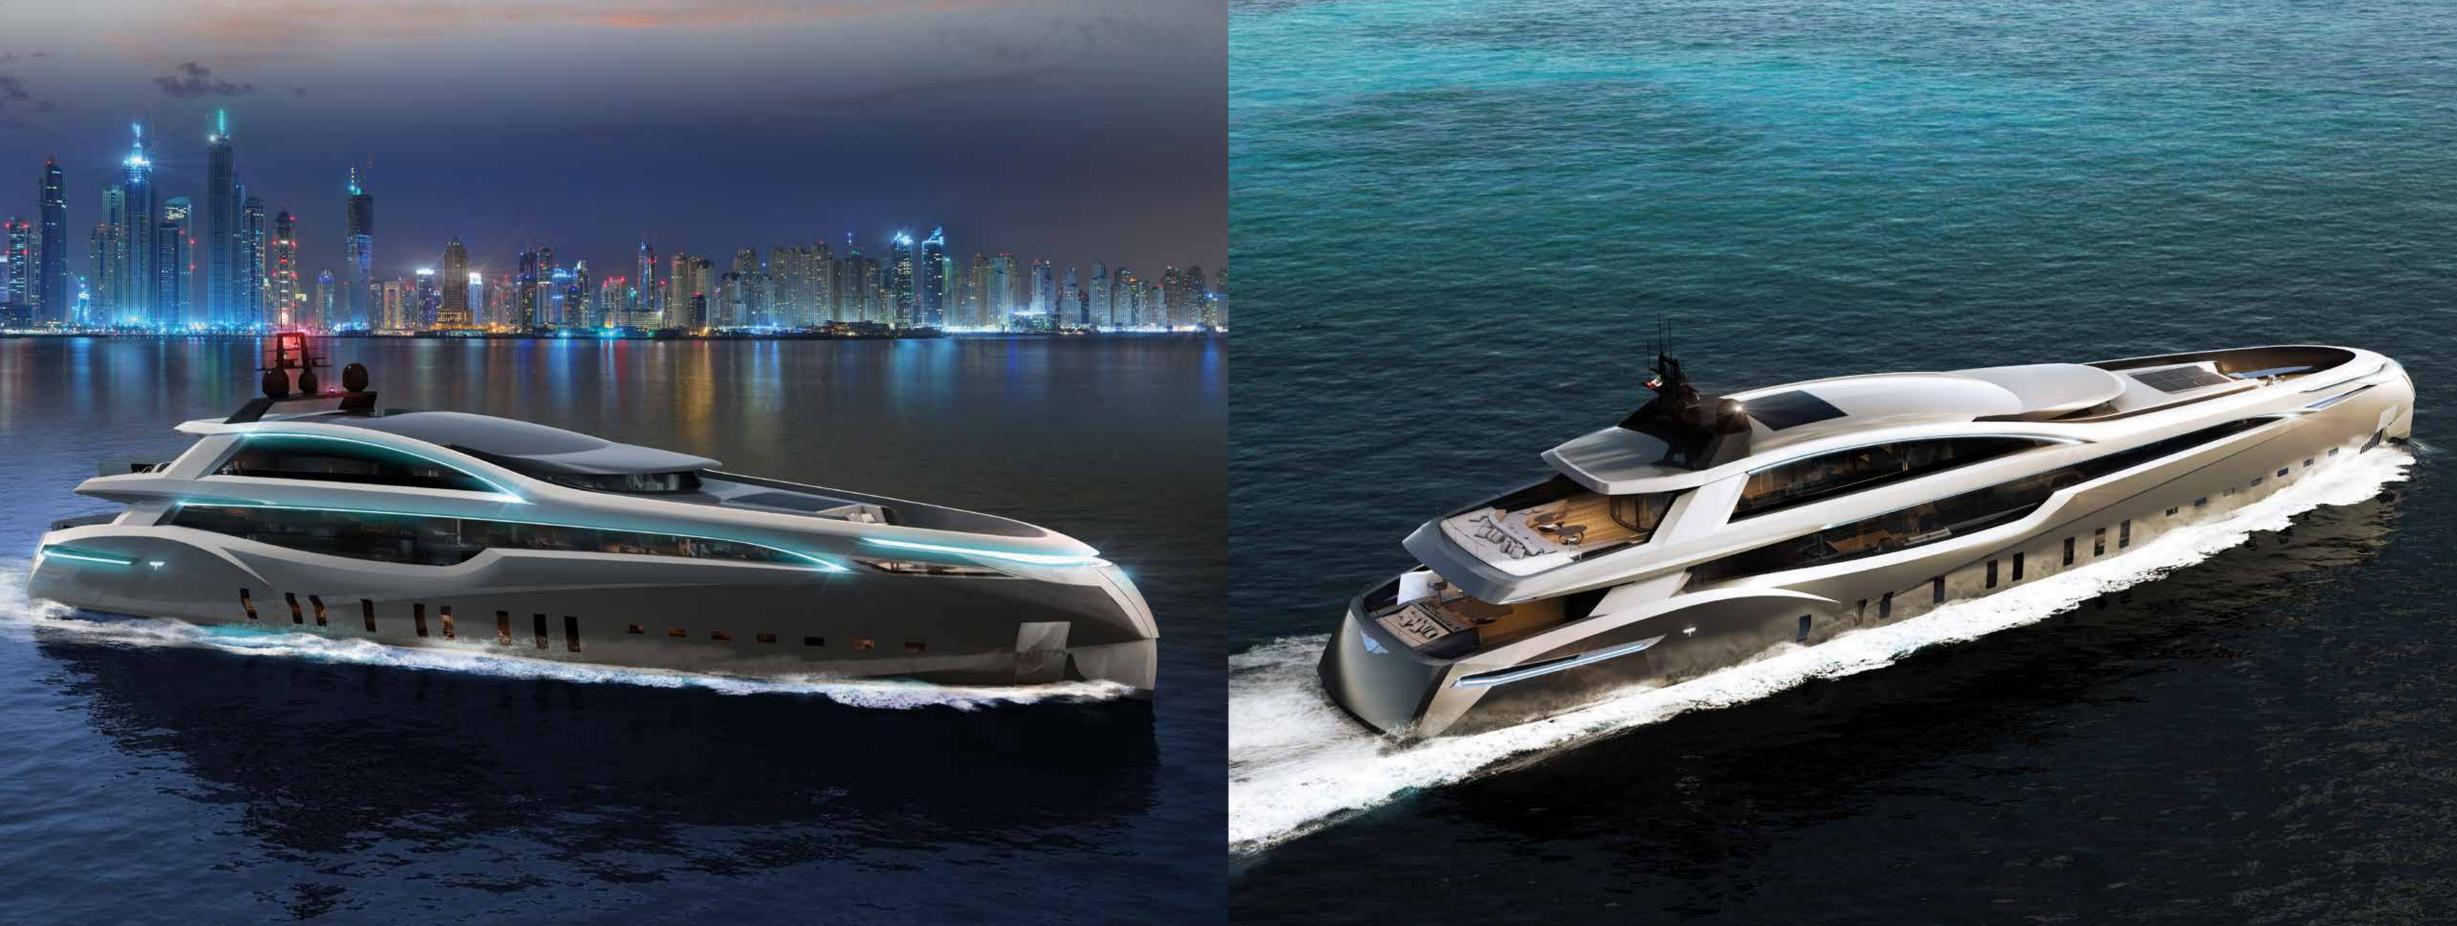

# THE CONFIRMATION OF PURE ITALIAN DESIGN

#### EVO 130'

| Builder              | The Italian Sea Group              |  |
|----------------------|------------------------------------|--|
| Naval architect      | TECNOMAR                           |  |
| Exterior Designer    | GMC ARCHITECTURE                   |  |
| Interiors Designer   | GMC ARCHITECTURE                   |  |
| Lenght over all      | 39.8 m                             |  |
| Lenght of hull       | 38.9 m                             |  |
| Beam over all        | 9.6 m                              |  |
| Design draft         | 1.5 m approx                       |  |
| Trial displacement   | 200 t approx                       |  |
| Fuel capacity        | 35000 lt                           |  |
| Fresh water capacity | 5000 lt                            |  |
| Material             | Alluminium                         |  |
| Main engines         | 2 x V12 -1800 (1324 kW @ 2300 rpm) |  |
| Propulsion           | 2 x FPP                            |  |
| Maximum speed        | 19                                 |  |
| Cruise speed         | 17                                 |  |
| Range                | 2000 n.m. approx                   |  |
| Generator            | 2 x 70 kW 400V/50Hz/3ph (EU)       |  |
| People on board      | 12                                 |  |
| Cabins               | 6                                  |  |
| Crew cabins          | 4                                  |  |
| Classification       | RINA CE                            |  |