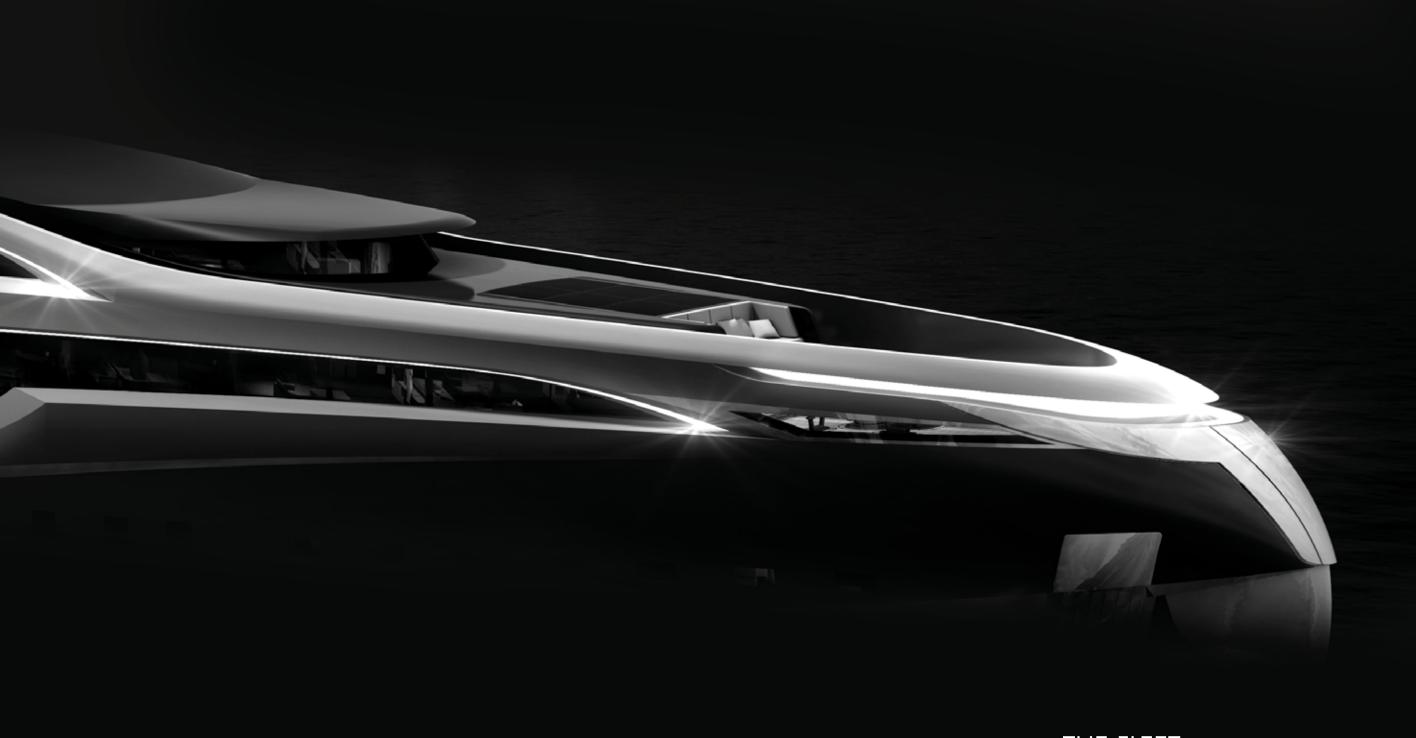

# THE CONFIRMATION OF PURE ITALIAN DESIGN

#### EVO 130'

| Builder              | The Italian Sea Group              |  |
|----------------------|------------------------------------|--|
| Naval architect      | TECNOMAR                           |  |
| Exterior Designer    | GMC ARCHITECTURE                   |  |
| Interiors Designer   | GMC ARCHITECTURE                   |  |
| Lenght over all      | 39.8 m                             |  |
| Lenght of hull       | 38.9 m                             |  |
| Beam over all        | 9.6 m                              |  |
| Design draft         | 1.5 m approx                       |  |
| Trial displacement   | 200 t approx                       |  |
| Fuel capacity        | 35000 lt                           |  |
| Fresh water capacity | 5000 lt                            |  |
| Material             | Alluminium                         |  |
| Main engines         | 2 x V12 -1800 (1324 kW @ 2300 rpm) |  |
| Propulsion           | 2 x FPP                            |  |
| Maximum speed        | 19                                 |  |
| Cruise speed         | 17                                 |  |
| Range                | 2000 n.m. approx                   |  |
| Generator            | 2 x 70 kW 400V/50Hz/3ph (EU)       |  |
| People on board      | 12                                 |  |
| Cabins               | 6                                  |  |
| Crew cabins          | 4                                  |  |
| Classification       | RINA CE                            |  |