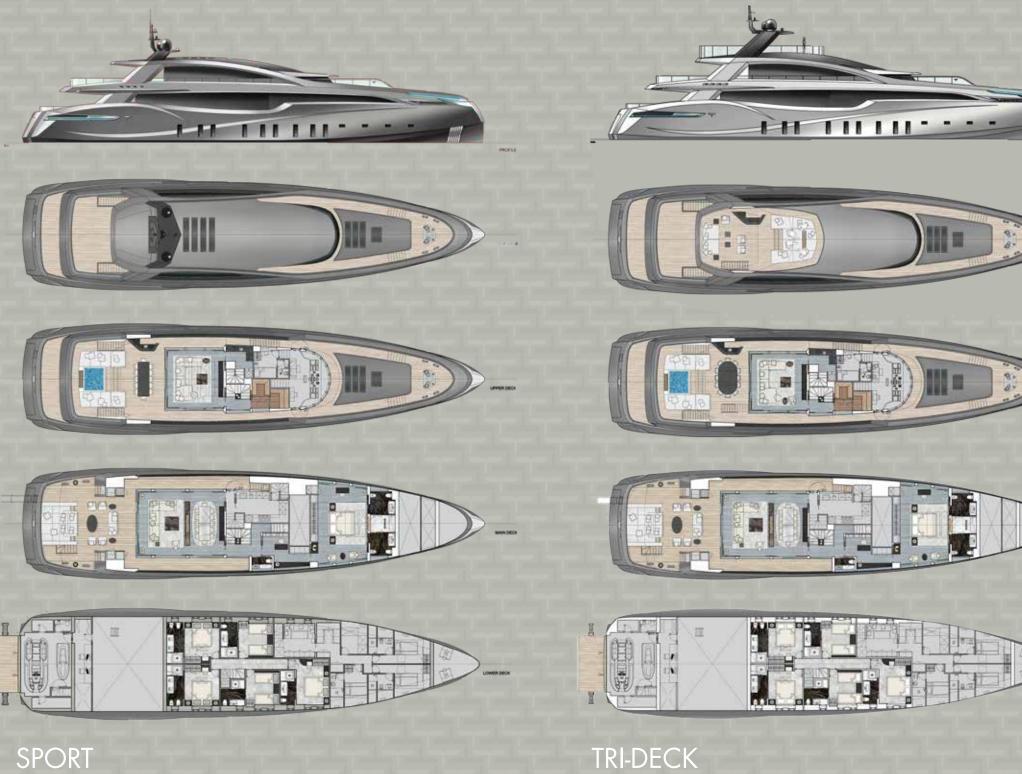

#### EVO 130'

| Builder              | The Italian Sea Group              |  |
|----------------------|------------------------------------|--|
| Naval architect      | TECNOMAR                           |  |
| Exterior Designer    | GMC ARCHITECTURE                   |  |
| Interiors Designer   | GMC ARCHITECTURE                   |  |
| Lenght over all      | 39.8 m                             |  |
| Lenght of hull       | 38.9 m                             |  |
| Beam over all        | 9.6 m                              |  |
| Design draft         | 1.5 m approx                       |  |
| Trial displacement   | 200 t approx                       |  |
| Fuel capacity        | 35000 lt                           |  |
| Fresh water capacity | 5000 lt                            |  |
| Material             | Alluminium                         |  |
| Main engines         | 2 x V12 -1800 (1324 kW @ 2300 rpm) |  |
| Propulsion           | 2 x FPP                            |  |
| Maximum speed        | 19                                 |  |
| Cruise speed         | 17                                 |  |
| Range                | 2000 n.m. approx                   |  |
| Generator            | 2 x 70 kW 400V/50Hz/3ph (EU)       |  |
| People on board      | 12                                 |  |
| Cabins               | 6                                  |  |
| Crew cabins          | 4                                  |  |
| Classification       | RINA CE                            |  |