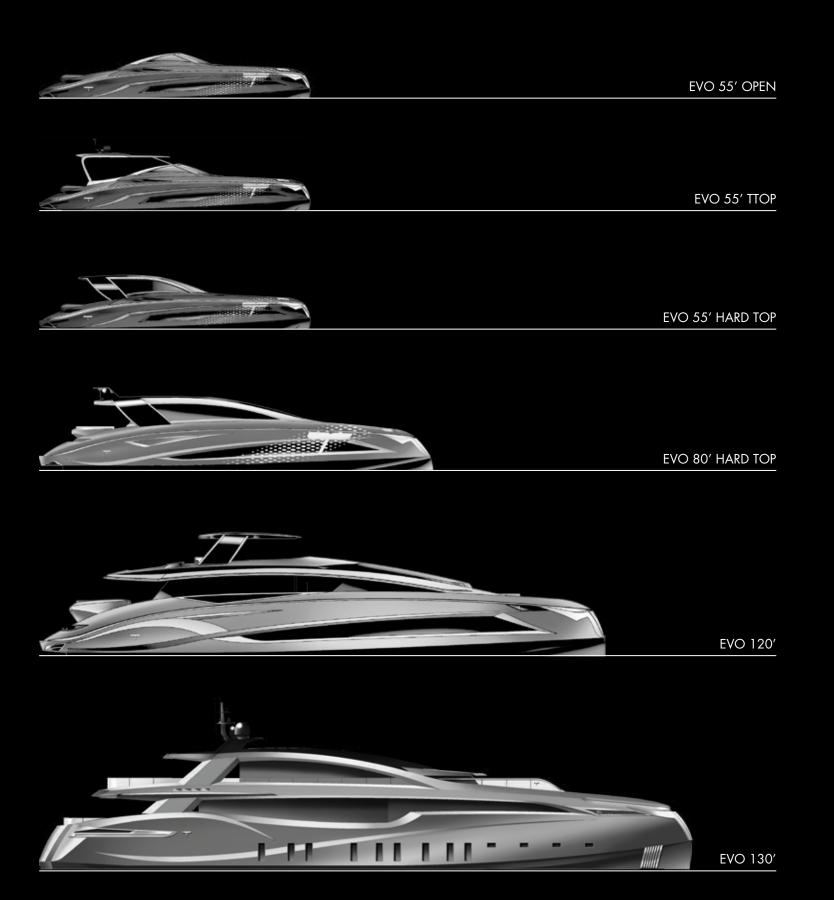

#### CONTENTS

| INE FLEET      | 3  |
|----------------|----|
|                |    |
| 130′           | 5  |
|                |    |
| TECHNICAL DATA | 11 |

THE FLEET