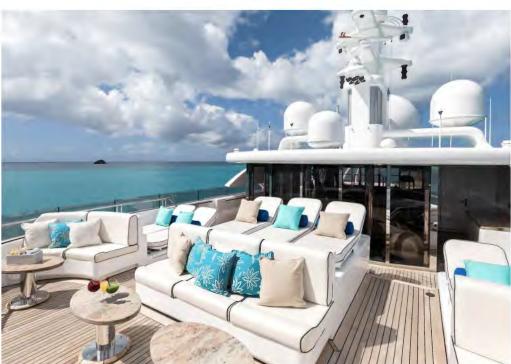

**EXTERIOR** 

TITANIA's sun deck offers incredible panoramic views from its elevated position; in fact her sun deck rivals that of any charter yacht. Sun bathe on the raised beds, work-out in

the fully equipped gym with a personal fitness instructor or enjoy a sunrise yoga session, however you choose to spend your leisure time, TITANIA offers the perfect backdrop.

**SUN DECK** 

The famous 'Pool Deck' offers a multitude of leisure options. Inside, spend the day in the dedicated spa where fully qualified therapists offer a range of massages and hair and beauty treatments. Forward, the