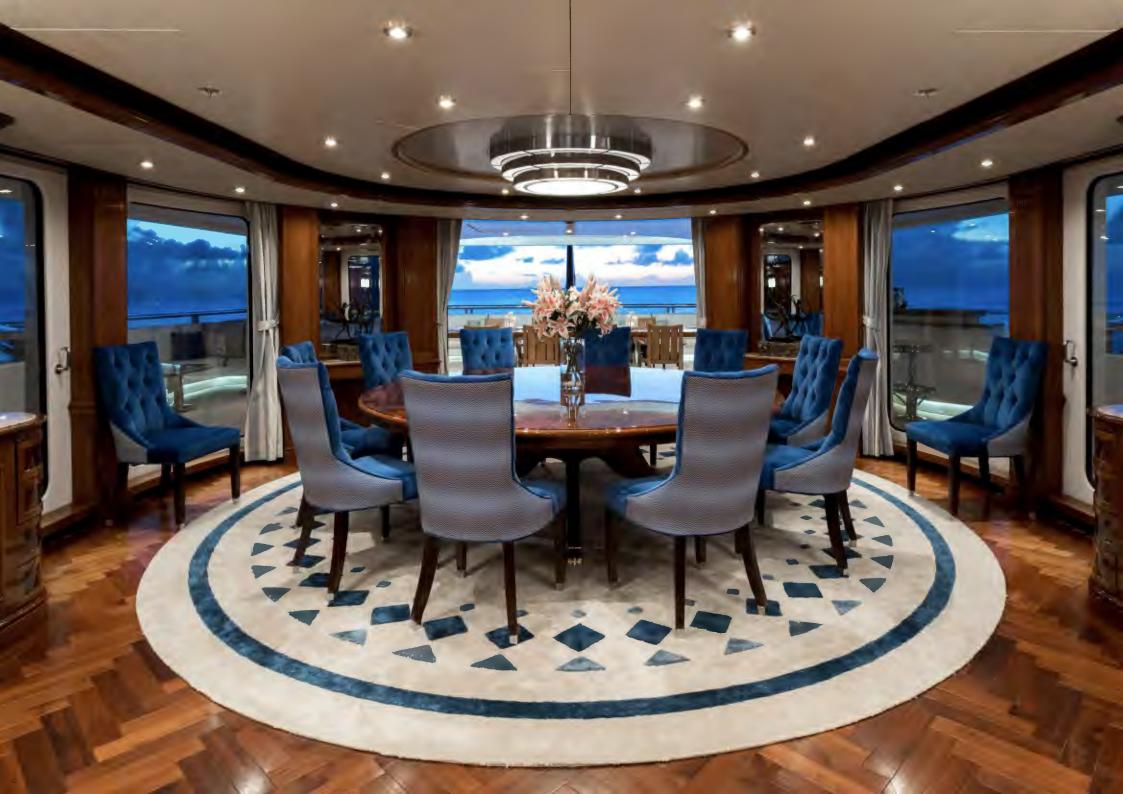

**BRIDGE DECK** 

The expansive main deck aft offers large lounging areas and a beautiful dining table with intricate inlays and seating for up to 14 guests. With a variety of table settings, the crew love to create the perfect ambience. Inside, the lavish main saloon complete with grand piano is

perfect for an aperitif before a masquerade themed dinner in the dining saloon. Forward find the larger of the two full beam master suites. It features a study, walk in wardrobe and jacuzzi. This huge suite also ha a private raised massage area forward.