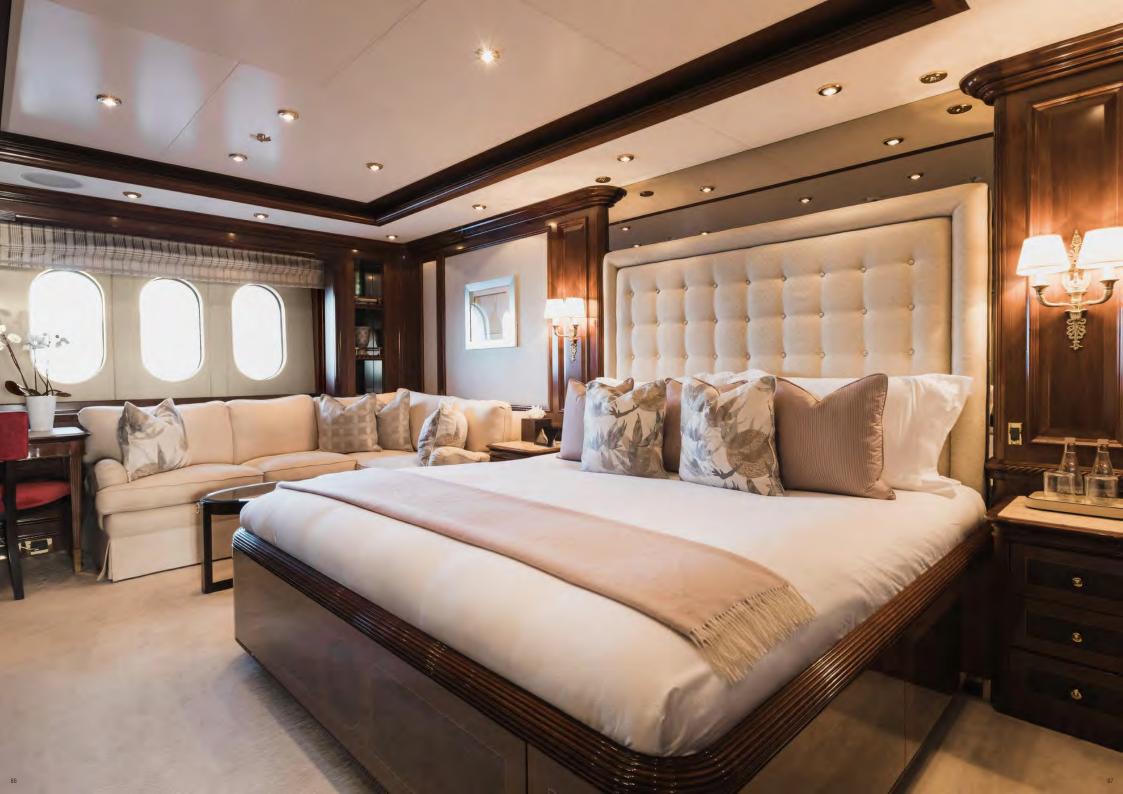

perfect for an aperitif before a masquerade themed dinner in the dining saloon. Forward find the larger of the two full beam master suites. It features a study, walk in wardrobe and jacuzzi. This huge suite also ha a private raised massage area forward.

#### **GUEST ACCOMMODATION**

· 2 x master suites:

1 x master suite on the main deck forward (130m²) with jacuzzi bath

1x master suite on the upper deck forward with a panoramic view

- VIP Cabin on bridge deck
- Four double cabins on lower deck with king beds - the two forward cabins have pullman bunks (1700 x 750mm)
- There is an elevator operating from the lower deck to the pool deck