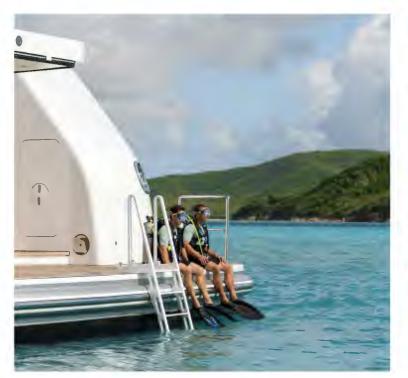

heights of the sun deck. The water-level swim platform offers easy access to the vast inventory of tenders and toys, and the yach is an accredited RYA training centre, with two qualified jetski instructors who can help guests pass their licenses.