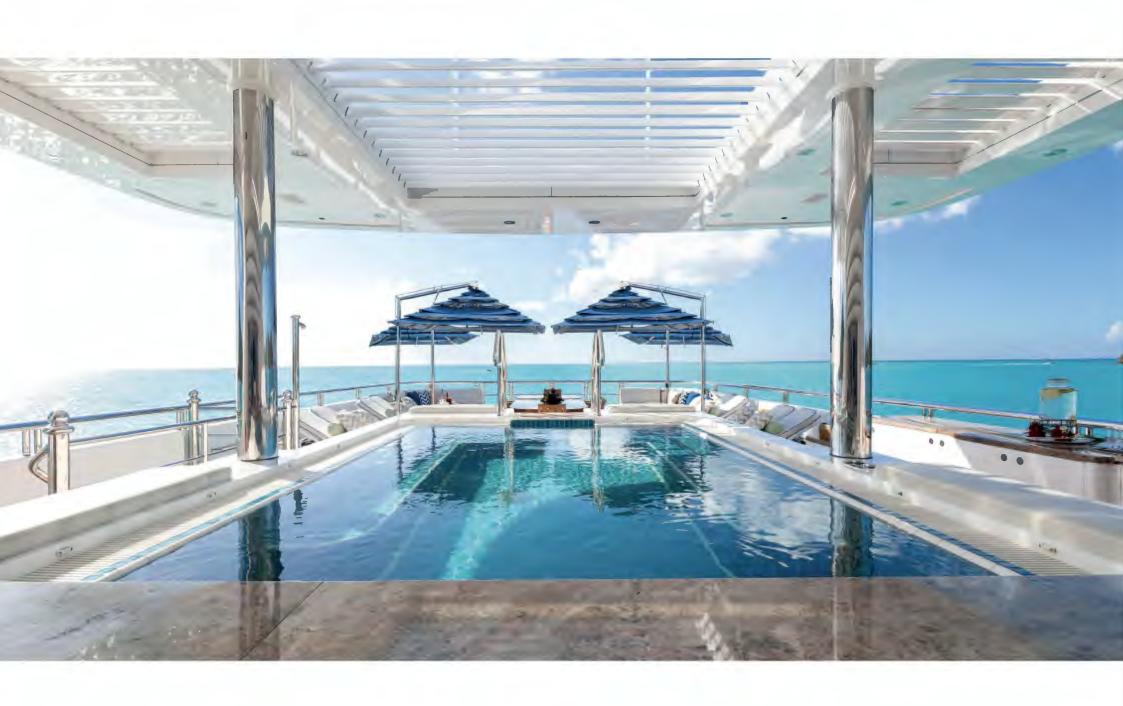

**SUN DECK** 

The famous 'Pool Deck' offers a multitude of leisure options. Inside, spend the day in the dedicated spa where fully qualified therapists offer a range of massages and hair and beauty treatments. Forward, the

spectacular full beam master cabin comes with panoramic views from the wraparound glass windows. Out on deck relax in the swim-up bar before dining under the stars in the company of up to 14 guests.

**POOL DECK** 