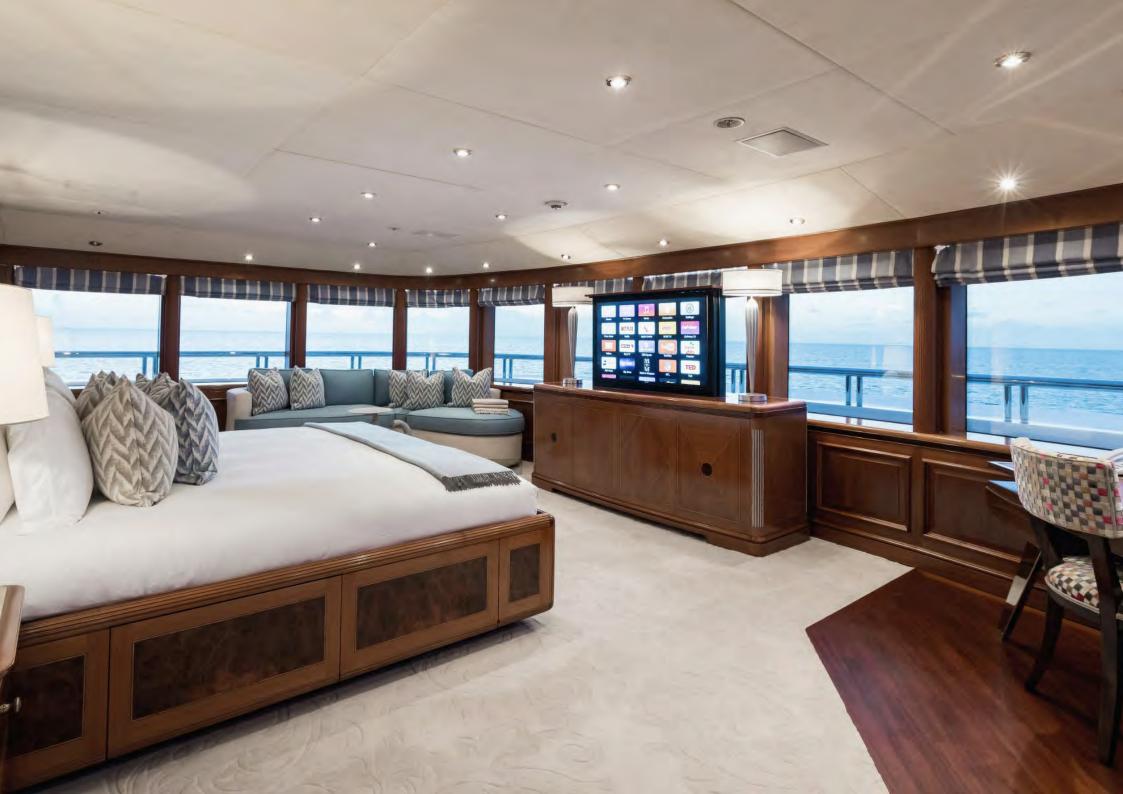

spectacular full beam master cabin comes with panoramic views from the wraparound glass windows. Out on deck relax in the swim-up bar before dining under the stars in the company of up to 14 guests.

**POOL DECK** 

perfect for an aperitif before a masquerade themed dinner in the dining saloon. Forward find the larger of the two full beam master suites. It features a study, walk in wardrobe and jacuzzi. This huge suite also ha a private raised massage area forward.