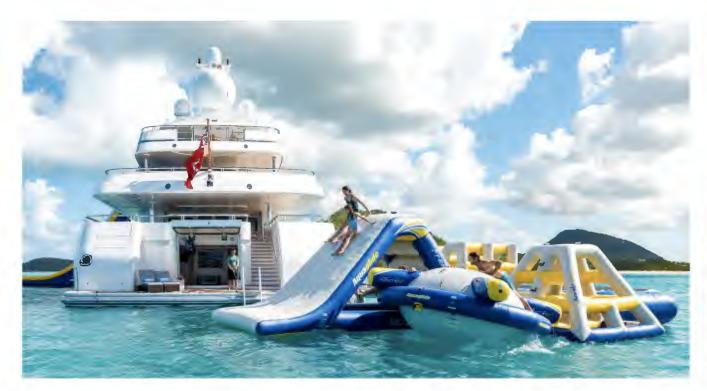

**BEACH CLUB** 

A complete water park can be deployed from the beach club to provide a safe splash zone, inflatable slide, trampoline and climbing frame - fantastic fun for the whole family. If this isn't enough, the yacht also has one of largest superyacht slides ever built running from the dizzy

heights of the sun deck. The water-level swim platform offers easy access to the vast inventory of tenders and toys, and the yach is an accredited RYA training centre, with two qualified jetski instructors who can help guests pass their licenses.