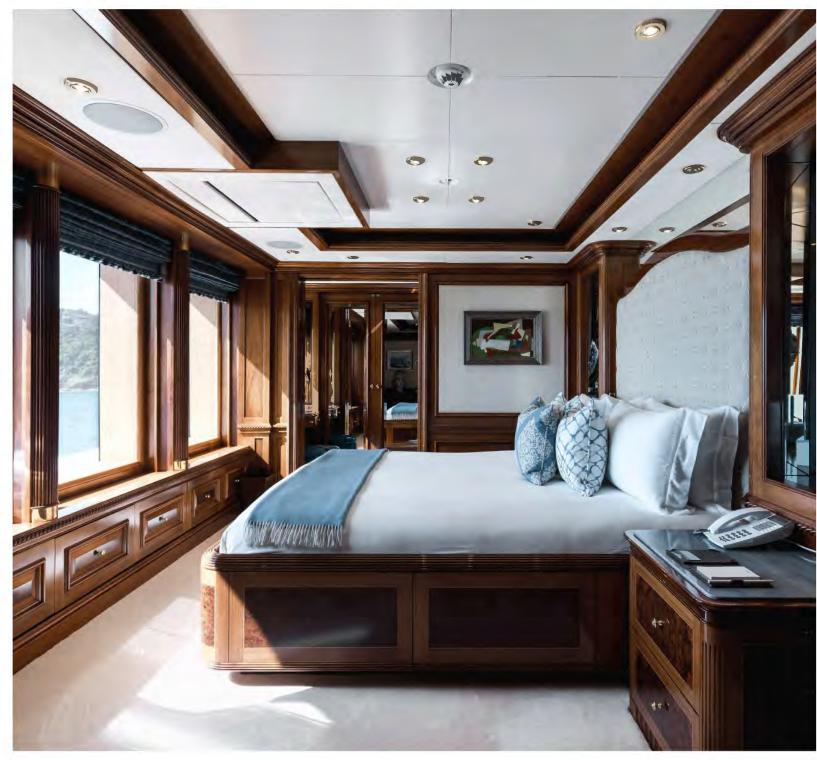

spectacular full beam master cabin comes with panoramic views from the wraparound glass windows. Out on deck relax in the swim-up bar before dining under the stars in the company of up to 14 guests.

**POOL DECK** 

perfect for an aperitif before a masquerade themed dinner in the dining saloon. Forward find the larger of the two full beam master suites. It features a study, walk in wardrobe and jacuzzi. This huge suite also ha a private raised massage area forward.