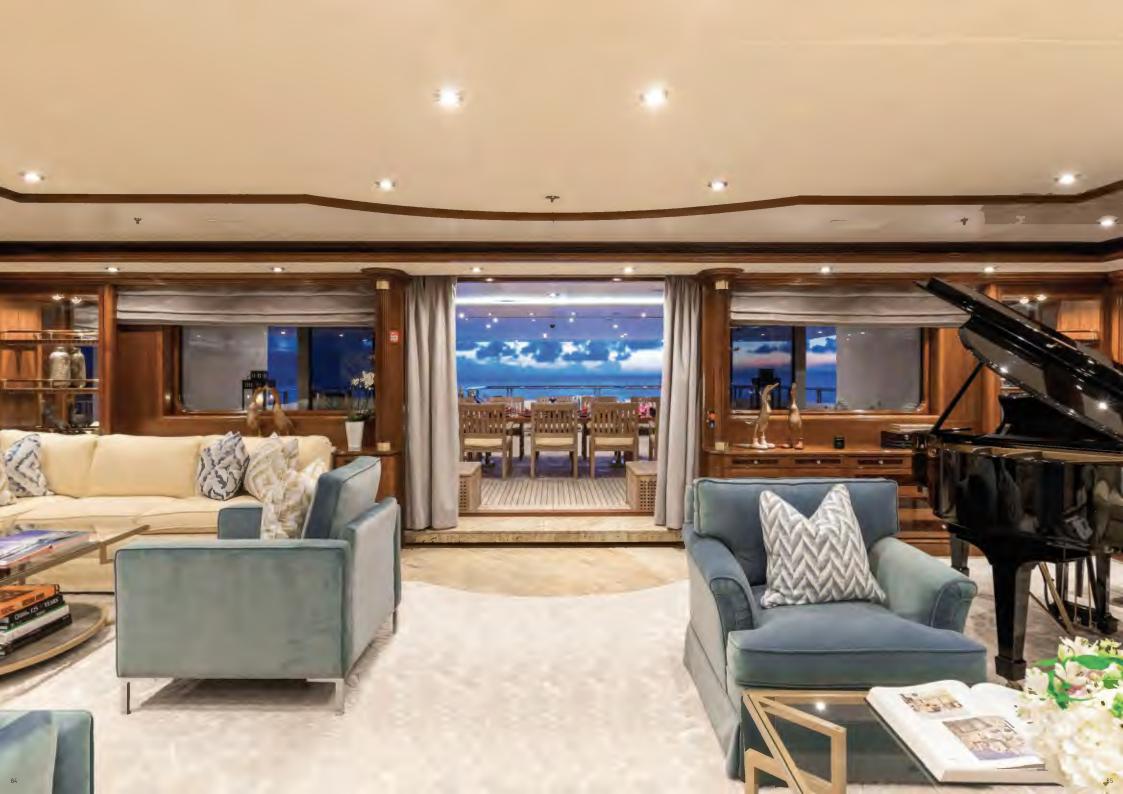

**BRIDGE DECK** 

The expansive main deck aft offers large lounging areas and a beautiful dining table with intricate inlays and seating for up to 14 guests. With a variety of table settings, the crew love to create the perfect ambience. Inside, the lavish main saloon complete with grand piano is

perfect for an aperitif before a masquerade themed dinner in the dining saloon. Forward find the larger of the two full beam master suites. It features a study, walk in wardrobe and jacuzzi. This huge suite also ha a private raised massage area forward.