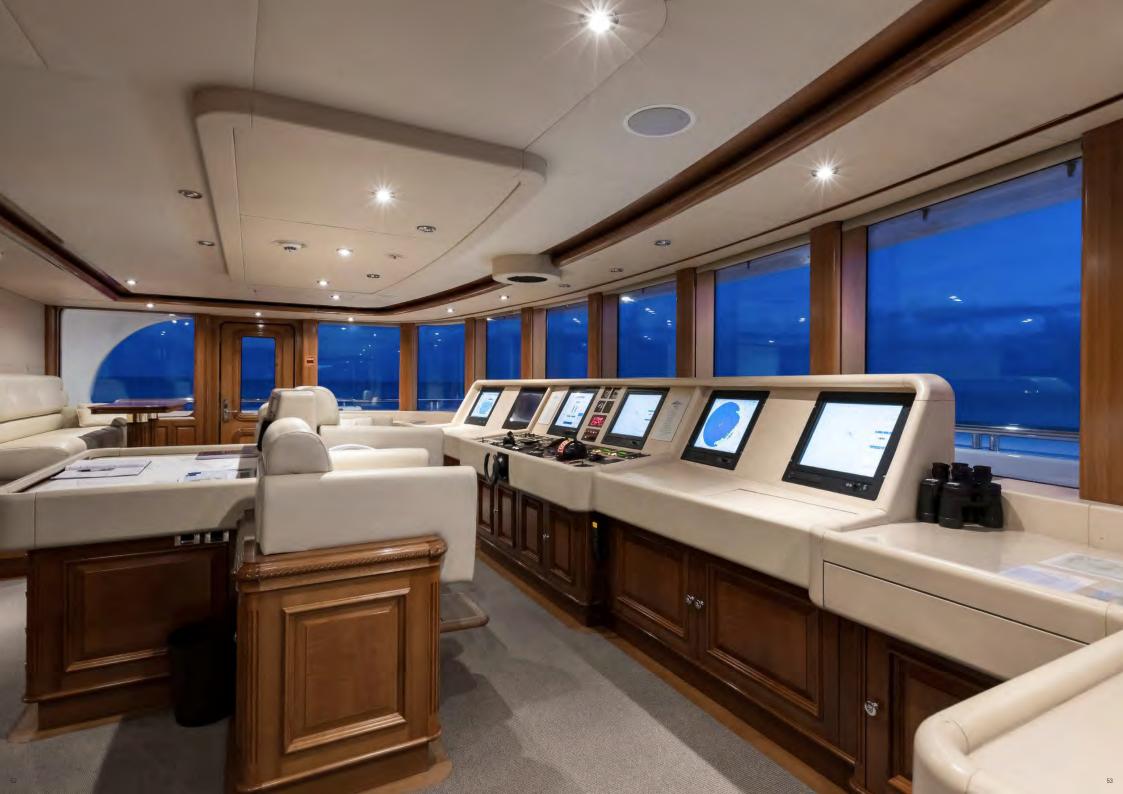

Out on deck relax in the swim-up bar before dining under the stars in the company of up to 14 guests.

**POOL DECK** 







































The fully stocked bar and wraparound sofa provide the ideal setting for pre-dinner cocktails. Move into the dining space where glass windows create an intimate setting perfect for enjoying stunning views on a special occasion. Our two Head Chef's will then prepare a gastronomic delight

complete with silver service provided by the world-class crew. The spacious sky lounge is the place for enjoying family time: get competitive on the bespoke games table or watch a film on the large HD TV Screen. A VIP cabin with huge glass windows is found forward of the sky lounge on the starboard side.

**BRIDGE DECK** 

































The expansive main deck aft offers large lounging areas and a beautiful dining table with intricate inlays and seating for up to 14 guests. With a variety of table settings, the crew love to create the perfect ambience. Inside, the lavish main saloon complete with grand piano is

perfect for an aperitif before a masquerade themed dinner in the dining saloon. Forward find the larger of the two full beam master suites. It features a study, walk in wardrobe and jacuzzi. This huge suite also ha a private raised massage area forward.

MAIN DECK



















































Four generously sized double cabins all with beautifully appointed marble bathrooms ensure every guest has luxurious accommodation on TITANIA. Two of these cabins also have full sized single bed pullma