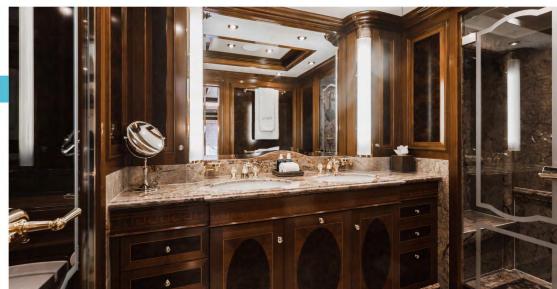

MAIN DECK

Four generously sized double cabins all with beautifully appointed marble bathrooms ensure every guest has luxurious accommodation on TITANIA. Two of these cabins also have full sized single bed pullman berths available.