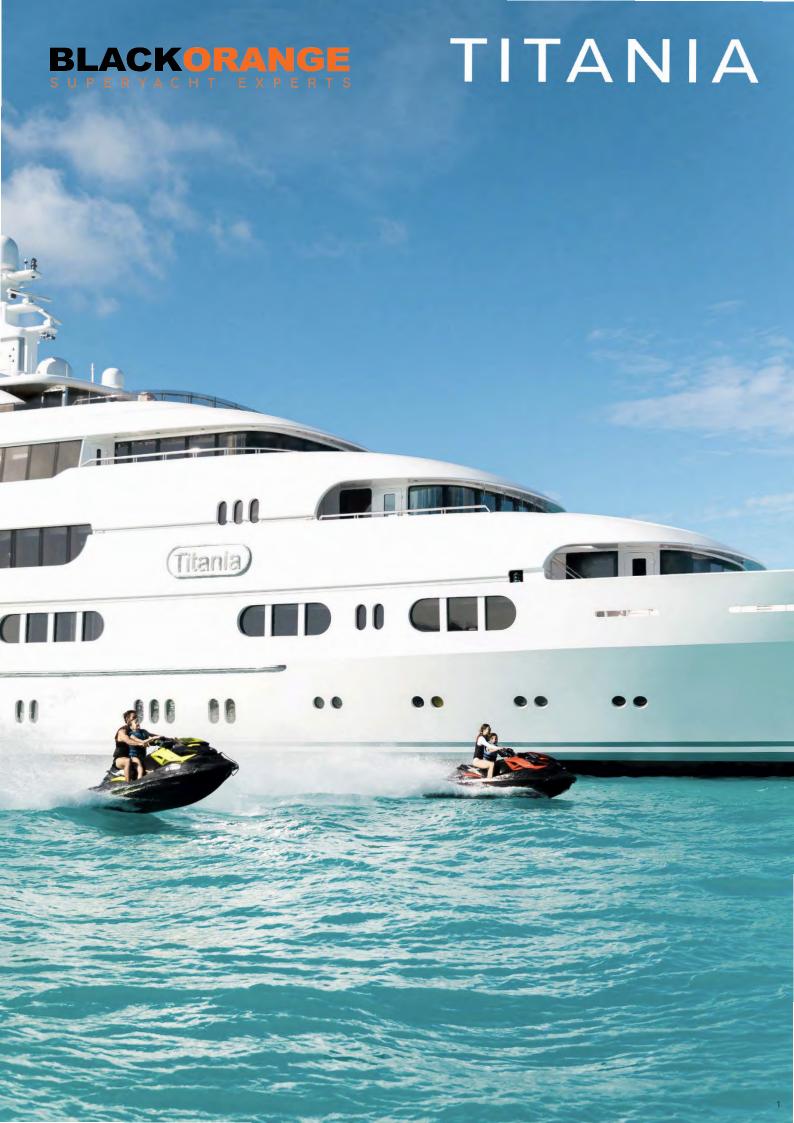

Fresh from a magnificent interior refit in 2018, TITANIA (73m Lurssen) is designed for an effortless indoor-outdoor lifestyle and is stamped with the pedigree of one of the

world's premier shipyards. Her exterior was penned by the renowned designer Espen Øino who created a timeless, sophisticated silhouette.