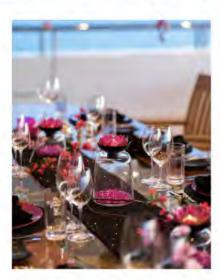

**BRIDGE DECK** 

The expansive main deck aft offers large lounging areas and a beautiful dining table with intricate inlays and seating for up to 14 guests. With a variety of table settings, the crew love to create the perfect ambience. Inside, the lavish main saloon complete with grand piano is

perfect for an aperitif before a masquerade themed dinner in the dining saloon. Forward find the larger of the two full beam master suites. It features a study, walk in wardrobe and jacuzzi. This huge suite also ha a private raised massage area forward.