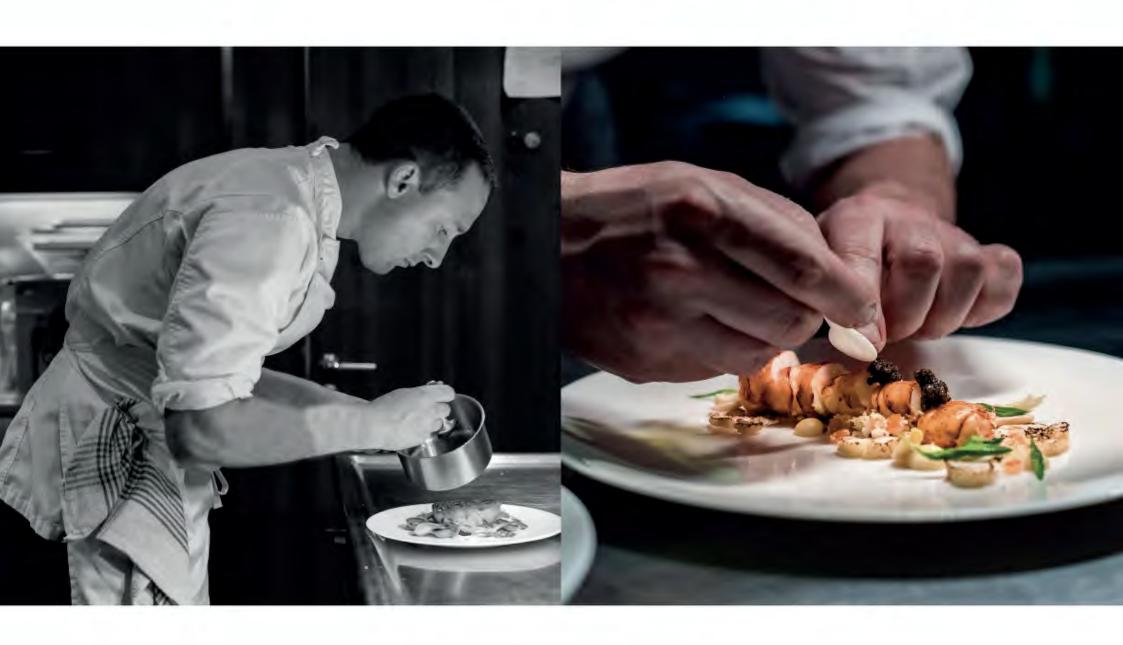

The fully stocked bar and wraparound sofa provide the ideal setting for pre-dinner cocktails. Move into the dining space where glass windows create an intimate setting perfect for enjoying stunning views on a special occasion. Our two Head Chef's will then prepare a gastronomic delight

complete with silver service provided by the world-class crew. The spacious sky lounge is the place for enjoying family time: get competitive on the bespoke games table or watch a film on the large HD TV Screen. A VIP cabin with huge glass windows is found forward of the sky lounge on the starboard side.