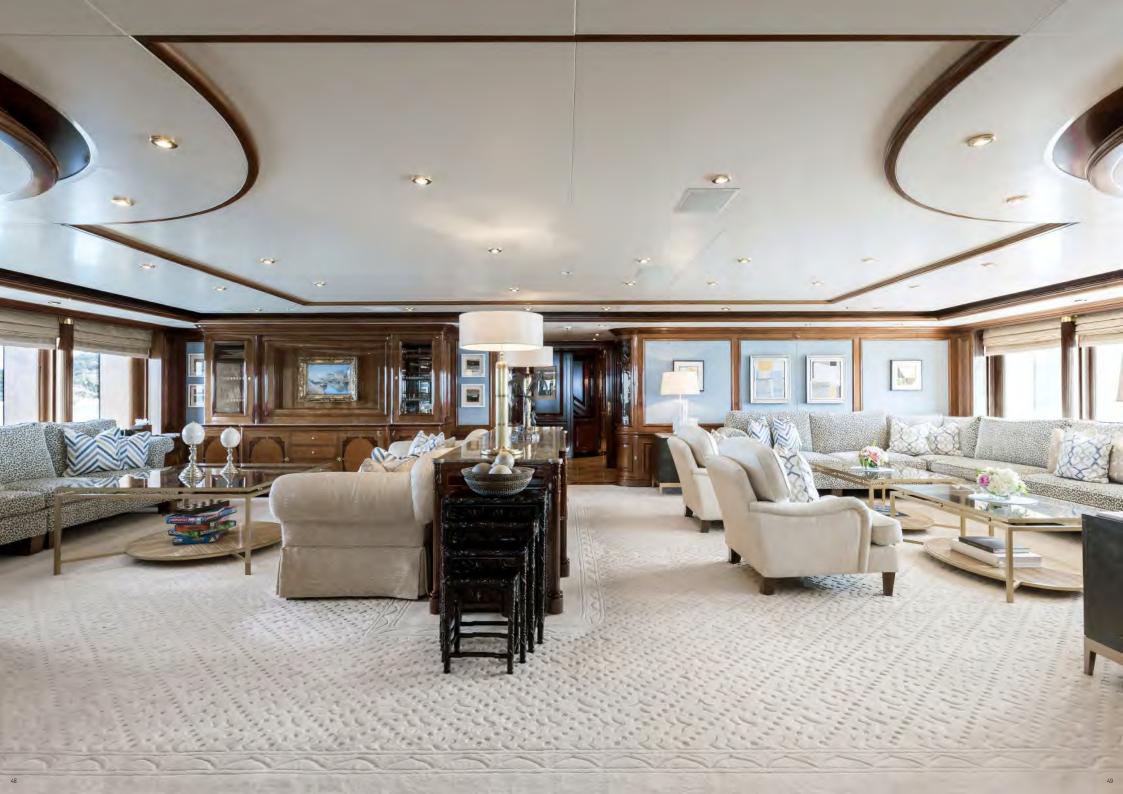

complete with silver service provided by the world-class crew. The spacious sky lounge is the place for enjoying family time: get competitive on the bespoke games table or watch a film on the large HD TV Screen. A VIP cabin with huge glass windows is found forward of the sky lounge on the starboard side.

**BRIDGE DECK** 

The expansive main deck aft offers large lounging areas and a beautiful dining table with intricate inlays and seating for up to 14 guests. With a variety of table settings, the crew love to create the perfect ambience. Inside, the lavish main saloon complete with grand piano is