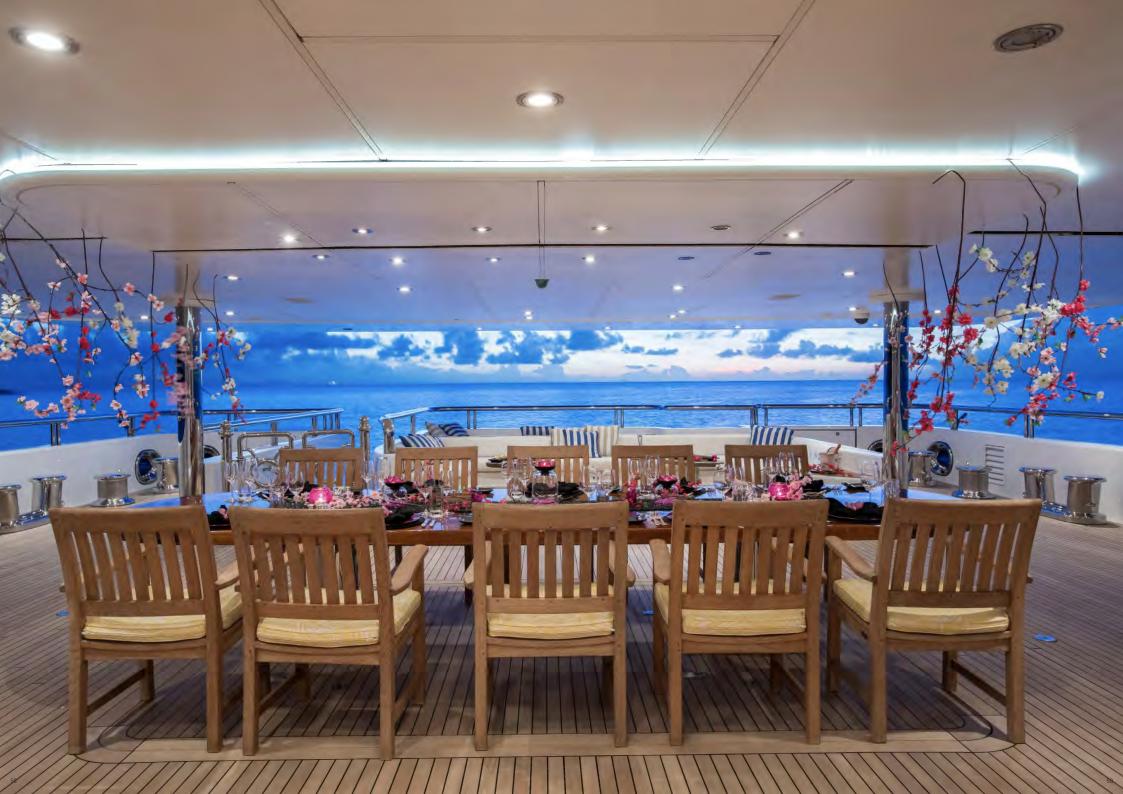

**BRIDGE DECK** 

The expansive main deck aft offers large lounging areas and a beautiful dining table with intricate inlays and seating for up to 14 guests. With a variety of table settings, the crew love to create the perfect ambience. Inside, the lavish main saloon complete with grand piano is