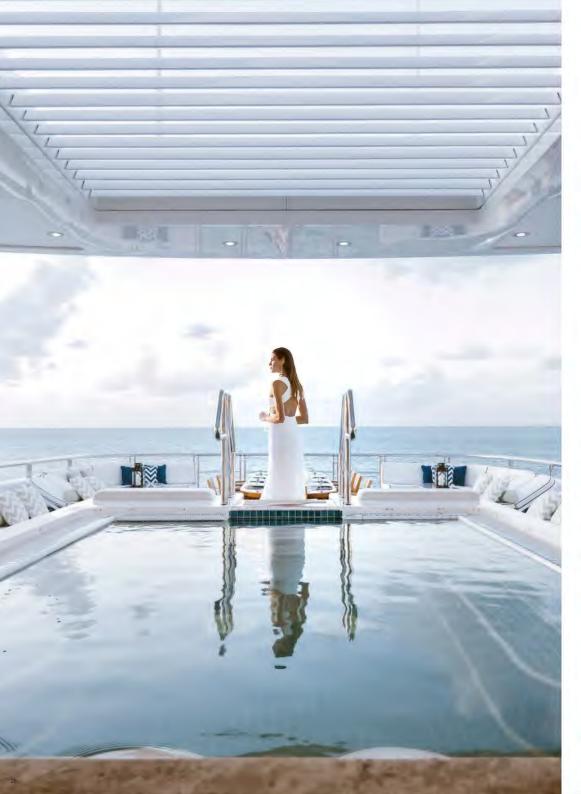

**SUN DECK** 

The famous 'Pool Deck' offers a multitude of leisure options. Inside, spend the day in the dedicated spa where fully qualified therapists offer a range of massages and hair and beauty treatments. Forward, the

spectacular full beam master cabin comes with panoramic views from the wraparound glass windows. Out on deck relax in the swim-up bar before dining under the stars in the company of up to 14 guests.

**POOL DECK** 