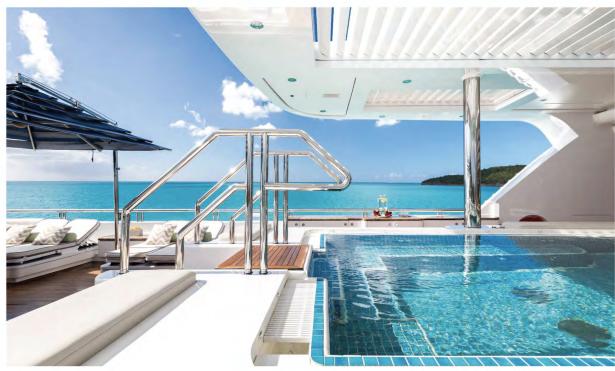

**SUN DECK** 

The famous 'Pool Deck' offers a multitude of leisure options. Inside, spend the day in the dedicated spa where fully qualified therapists offer a range of massages and hair and beauty treatments. Forward, the

spectacular full beam master cabin comes with panoramic views from the wraparound glass windows. Out on deck relax in the swim-up bar before dining under the stars in the company of up to 14 guests.

**POOL DECK** 