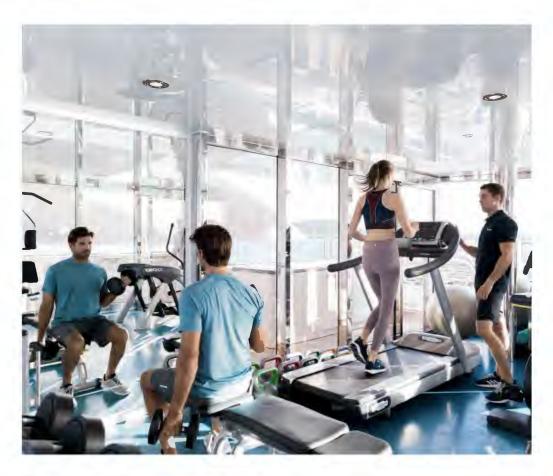

**EXTERIOR** 

TITANIA's sun deck offers incredible panoramic views from its elevated position; in fact her sun deck rivals that of any charter yacht. Sun bathe on the raised beds, work-out in

the fully equipped gym with a personal fitness instructor or enjoy a sunrise yoga session, however you choose to spend your leisure time, TITANIA offers the perfect backdrop.

#### **GYM EQUIPMENT**

- Treadmill
- Upright stationary bike
- · Cybex cross trainer
- · Nautilus multi gym

- Adjustable bench
- Dumbbell rack
- Yoga mats
- Exercise step

TITANIA is an approved RYA Training Centre and has two jetski instructors able to issue jetski licences