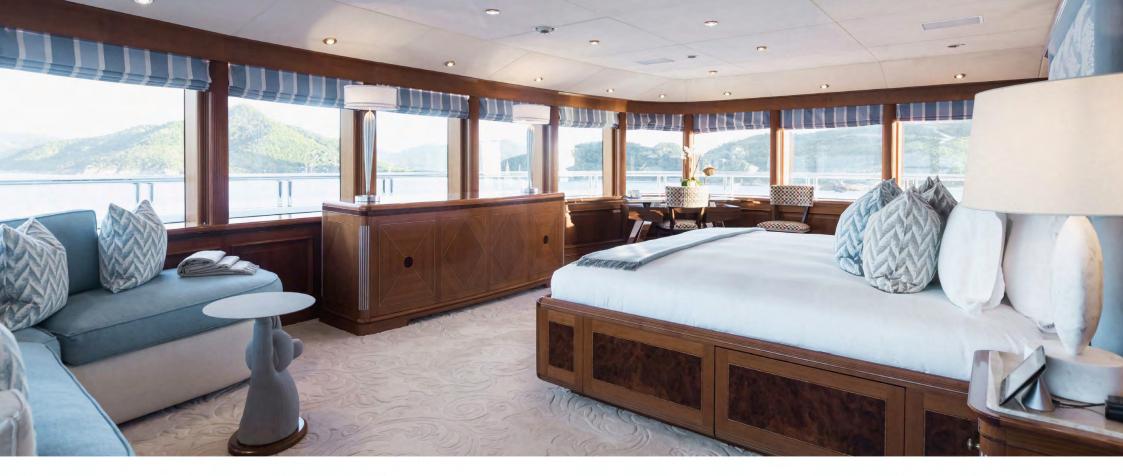

spectacular full beam master cabin comes with panoramic views from the wraparound glass windows. Out on deck relax in the swim-up bar before dining under the stars in the company of up to 14 guests.

**POOL DECK** 

perfect for an aperitif before a masquerade themed dinner in the dining saloon. Forward find the larger of the two full beam master suites. It features a study, walk in wardrobe and jacuzzi. This huge suite also ha a private raised massage area forward.