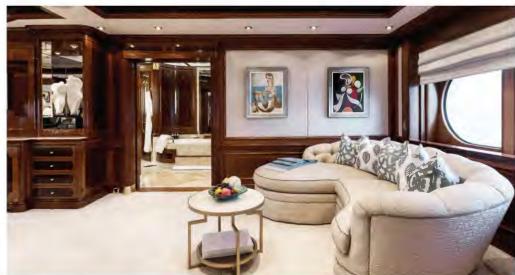

perfect for an aperitif before a masquerade themed dinner in the dining saloon. Forward find the larger of the two full beam master suites. It features a study, walk in wardrobe and jacuzzi. This huge suite also ha a private raised massage area forward.