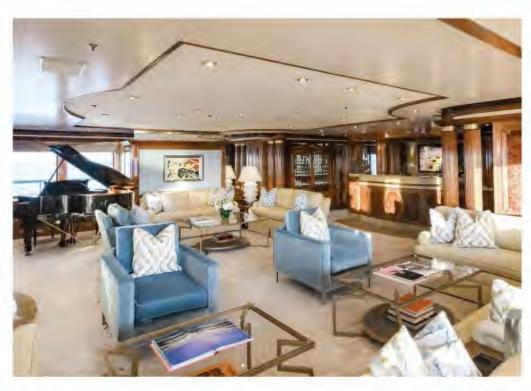

**BRIDGE DECK** 

The expansive main deck aft offers large lounging areas and a beautiful dining table with intricate inlays and seating for up to 14 guests. With a variety of table settings, the crew love to create the perfect ambience. Inside, the lavish main saloon complete with grand piano is

perfect for an aperitif before a masquerade themed dinner in the dining saloon. Forward find the larger of the two full beam master suites. It features a study, walk in wardrobe and jacuzzi. This huge suite also ha a private raised massage area forward.