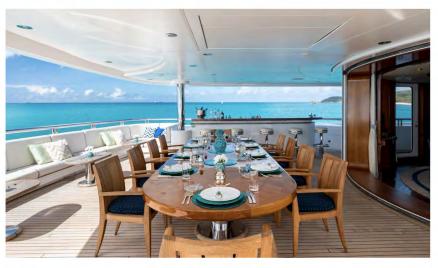

**BRIDGE DECK** 

The expansive main deck aft offers large lounging areas and a beautiful dining table with intricate inlays and seating for up to 14 guests. With a variety of table settings, the crew love to create the perfect ambience. Inside, the lavish main saloon complete with grand piano is

perfect for an aperitif before a masquerade themed dinner in the dining saloon. Forward find the larger of the two full beam master suites. It features a study, walk in wardrobe and jacuzzi. This huge suite also ha a private raised massage area forward.