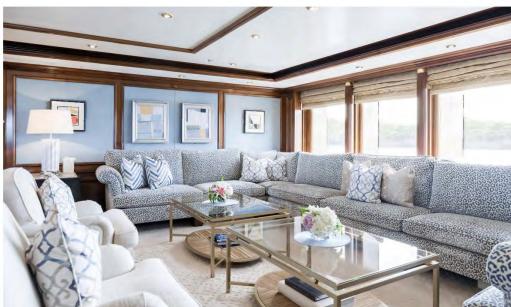

complete with silver service provided by the world-class crew. The spacious sky lounge is the place for enjoying family time: get competitive on the bespoke games table or watch a film on the large HD TV Screen. A VIP cabin with huge glass windows is found forward of the sky lounge on the starboard side.

**BRIDGE DECK** 

The expansive main deck aft offers large lounging areas and a beautiful dining table with intricate inlays and seating for up to 14 guests. With a variety of table settings, the crew love to create the perfect ambience. Inside, the lavish main saloon complete with grand piano is