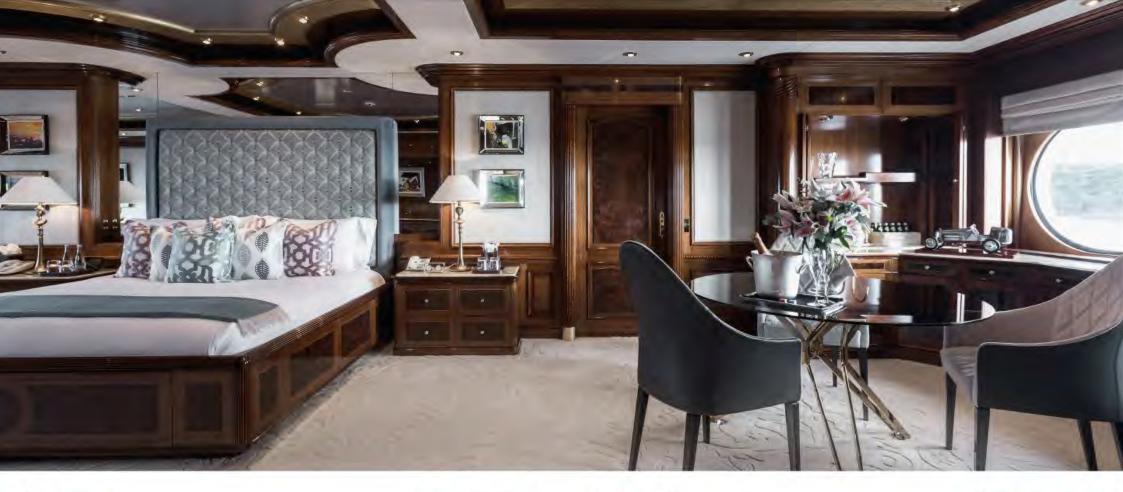

perfect for an aperitif before a masquerade themed dinner in the dining saloon. Forward find the larger of the two full beam master suites. It features a study, walk in wardrobe and jacuzzi. This huge suite also ha a private raised massage area forward.