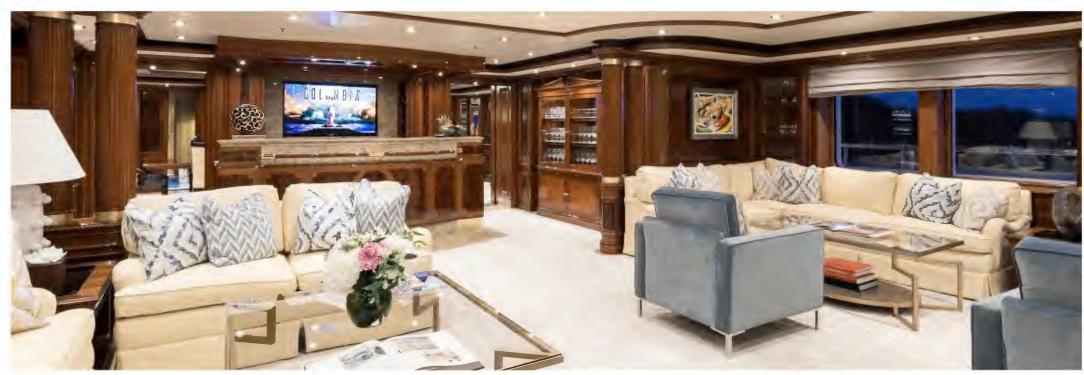

**BRIDGE DECK** 

The expansive main deck aft offers large lounging areas and a beautiful dining table with intricate inlays and seating for up to 14 guests. With a variety of table settings, the crew love to create the perfect ambience. Inside, the lavish main saloon complete with grand piano is

perfect for an aperitif before a masquerade themed dinner in the dining saloon. Forward find the larger of the two full beam master suites. It features a study, walk in wardrobe and jacuzzi. This huge suite also ha a private raised massage area forward.