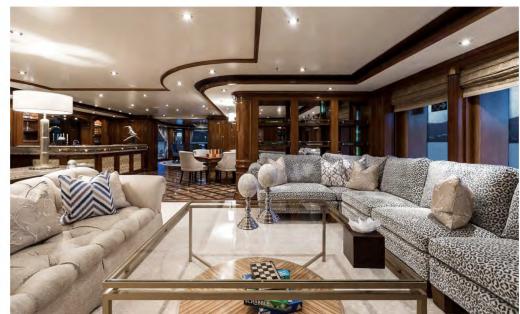

complete with silver service provided by the world-class crew. The spacious sky lounge is the place for enjoying family time: get competitive on the bespoke games table or watch a film on the large HD TV Screen. A VIP cabin with huge glass windows is found forward of the sky lounge on the starboard side.

**BRIDGE DECK** 

The expansive main deck aft offers large lounging areas and a beautiful dining table with intricate inlays and seating for up to 14 guests. With a variety of table settings, the crew love to create the perfect ambience. Inside, the lavish main saloon complete with grand piano is