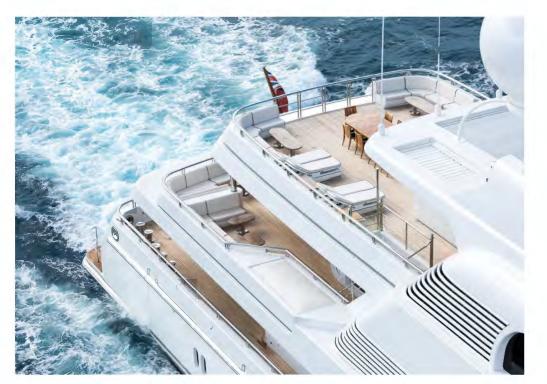

**SUN DECK** 

The famous 'Pool Deck' offers a multitude of leisure options. Inside, spend the day in the dedicated spa where fully qualified therapists offer a range of massages and hair and beauty treatments. Forward, the

spectacular full beam master cabin comes with panoramic views from the wraparound glass windows. Out on deck relax in the swim-up bar before dining under the stars in the company of up to 14 guests.

**POOL DECK** 