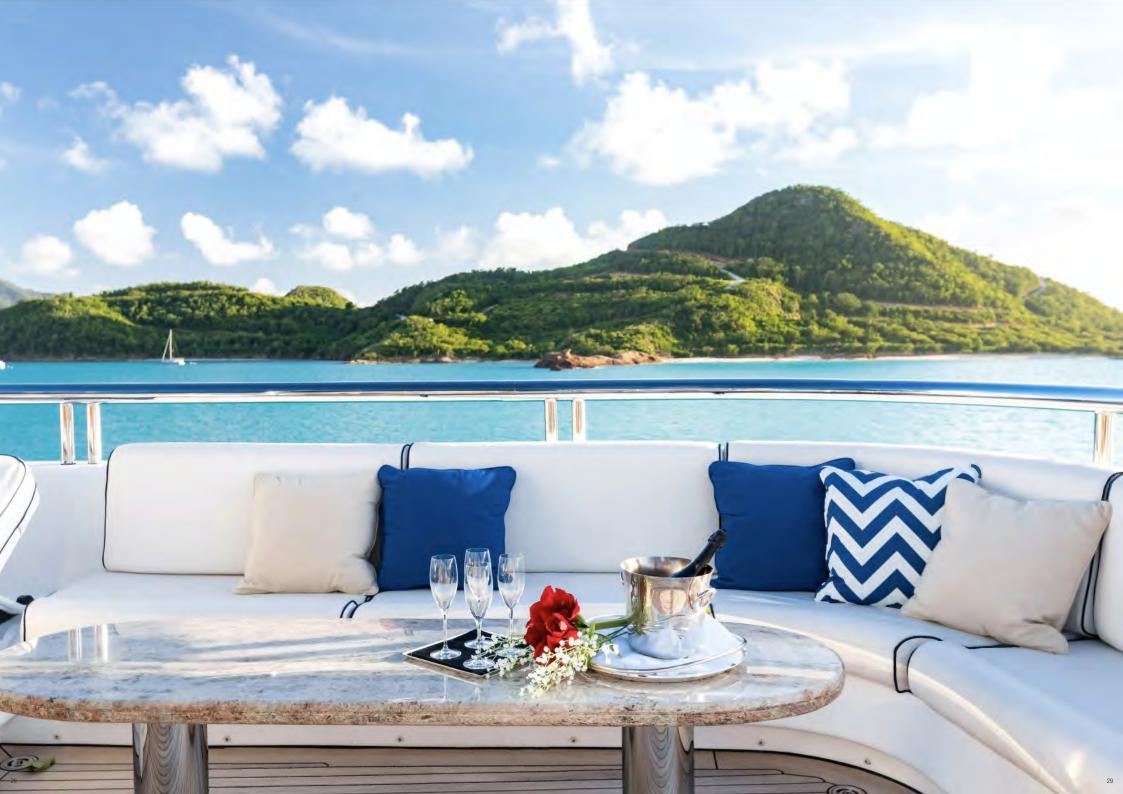

spectacular full beam master cabin comes with panoramic views from the wraparound glass windows. Out on deck relax in the swim-up bar before dining under the stars in the company of up to 14 guests.

**POOL DECK** 

**BRIDGE DECK** 

The expansive main deck aft offers large lounging areas and a beautiful dining table with intricate inlays and seating for up to 14 guests. With a variety of table settings, the crew love to create the perfect ambience. Inside, the lavish main saloon complete with grand piano is