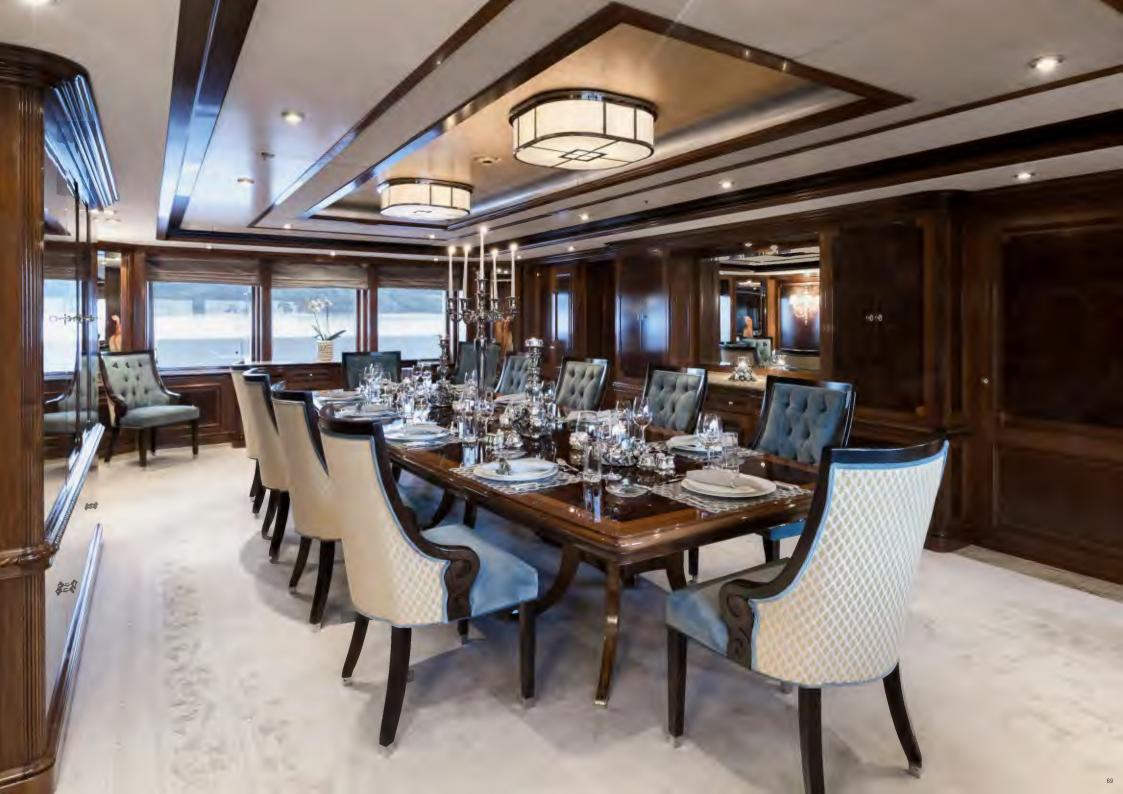

**BRIDGE DECK** 

The expansive main deck aft offers large lounging areas and a beautiful dining table with intricate inlays and seating for up to 14 guests. With a variety of table settings, the crew love to create the perfect ambience. Inside, the lavish main saloon complete with grand piano is

perfect for an aperitif before a masquerade themed dinner in the dining saloon. Forward find the larger of the two full beam master suites. It features a study, walk in wardrobe and jacuzzi. This huge suite also ha a private raised massage area forward.