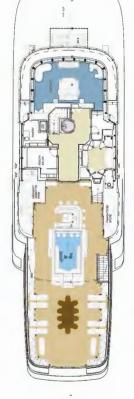

**SUN DECK** 

The famous 'Pool Deck' offers a multitude of leisure options. Inside, spend the day in the dedicated spa where fully qualified therapists offer a range of massages and hair and beauty treatments. Forward, the

spectacular full beam master cabin comes with panoramic views from the wraparound glass windows. Out on deck relax in the swim-up bar before dining under the stars in the company of up to 14 guests.

**POOL DECK** 

The fully stocked bar and wraparound sofa provide the ideal setting for pre-dinner cocktails. Move into the dining space where glass windows create an intimate setting perfect for enjoying stunning views on a special occasion. Our two Head Chef's will then prepare a gastronomic delight