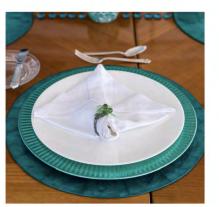

spectacular full beam master cabin comes with panoramic views from the wraparound glass windows. Out on deck relax in the swim-up bar before dining under the stars in the company of up to 14 guests.

**POOL DECK** 

The fully stocked bar and wraparound sofa provide the ideal setting for pre-dinner cocktails. Move into the dining space where glass windows create an intimate setting perfect for enjoying stunning views on a special occasion. Our two Head Chef's will then prepare a gastronomic delight