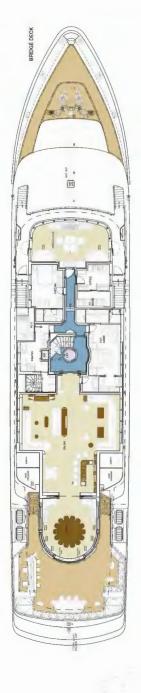

**BRIDGE DECK** 

The expansive main deck aft offers large lounging areas and a beautiful dining table with intricate inlays and seating for up to 14 guests. With a variety of table settings, the crew love to create the perfect ambience. Inside, the lavish main saloon complete with grand piano is

perfect for an aperitif before a masquerade themed dinner in the dining saloon. Forward find the larger of the two full beam master suites. It features a study, walk in wardrobe and jacuzzi. This huge suite also ha a private raised massage area forward.