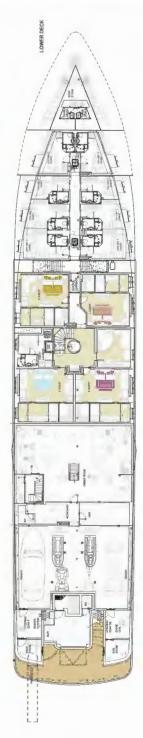

**LOWER DECK** 

80

On the waterline, the beach club with sauna, bar and relaxing seating area is found – enjoy a healthy smoothie while watching the family play in the water park At night this area converts into a night club; disco lights and state-of-the-art sound system complete the scene.

#### **GUEST ACCOMMODATION**

· 2 x master suites:

1 x master suite on the main deck forward (130m²) with jacuzzi bath

1x master suite on the upper deck forward with a panoramic view

- VIP Cabin on bridge deck
- Four double cabins on lower deck with king beds - the two forward cabins have pullman bunks (1700 x 750mm)
- There is an elevator operating from the lower deck to the pool deck