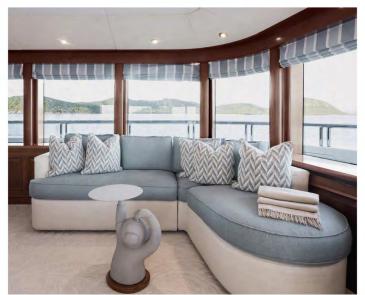

The fully stocked bar and wraparound sofa provide the ideal setting for pre-dinner cocktails. Move into the dining space where glass windows create an intimate setting perfect for enjoying stunning views on a special occasion. Our two Head Chef's will then prepare a gastronomic delight

complete with silver service provided by the world-class crew. The spacious sky lounge is the place for enjoying family time: get competitive on the bespoke games table or watch a film on the large HD TV Screen. A VIP cabin with huge glass windows is found forward of the sky lounge on the starboard side.