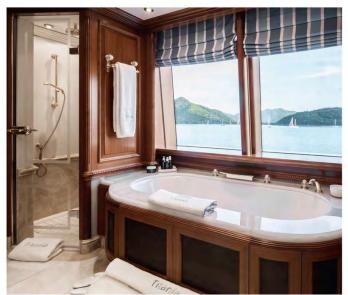

perfect for an aperitif before a masquerade themed dinner in the dining saloon. Forward find the larger of the two full beam master suites. It features a study, walk in wardrobe and jacuzzi. This huge suite also ha a private raised massage area forward.