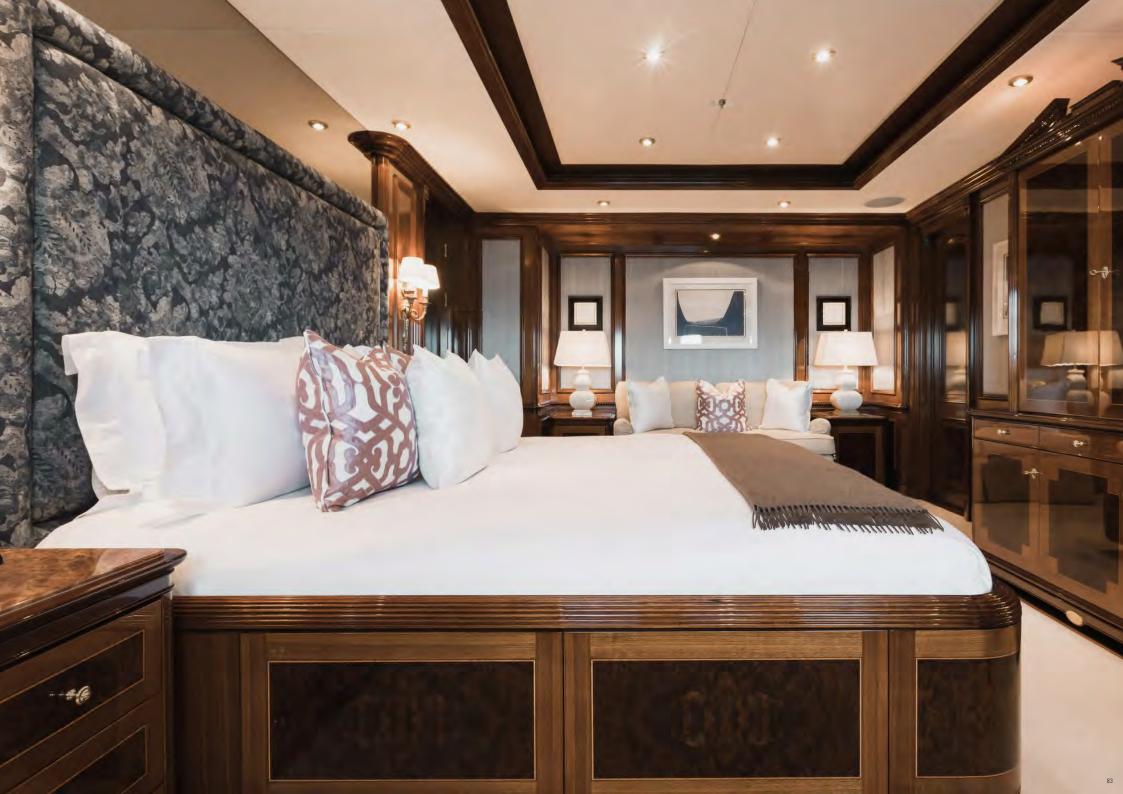

perfect for an aperitif before a masquerade themed dinner in the dining saloon. Forward find the larger of the two full beam master suites. It features a study, walk in wardrobe and jacuzzi. This huge suite also ha a private raised massage area forward.