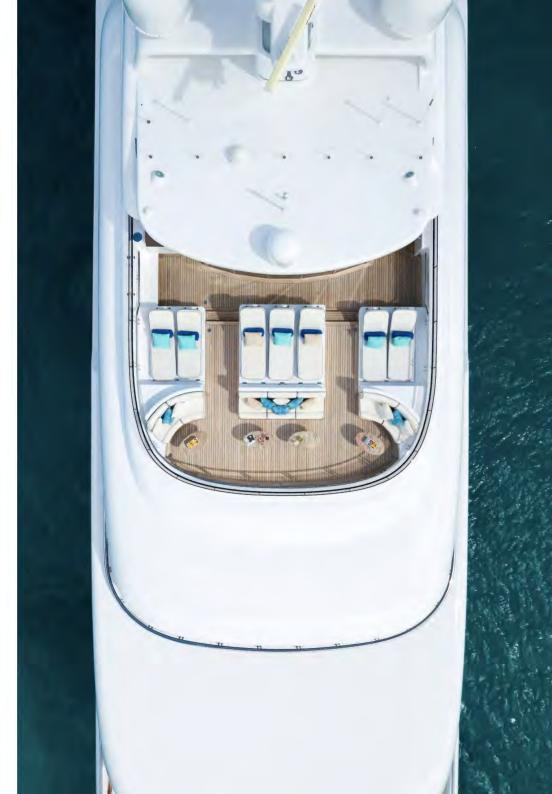

**EXTERIOR** 

TITANIA's sun deck offers incredible panoramic views from its elevated position; in fact her sun deck rivals that of any charter yacht. Sun bathe on the raised beds, work-out in

the fully equipped gym with a personal fitness instructor or enjoy a sunrise yoga session, however you choose to spend your leisure time, TITANIA offers the perfect backdrop.

**SUN DECK** 

The famous 'Pool Deck' offers a multitude of leisure options. Inside, spend the day in the dedicated spa where fully qualified therapists offer a range of massages and hair and beauty treatments. Forward, the