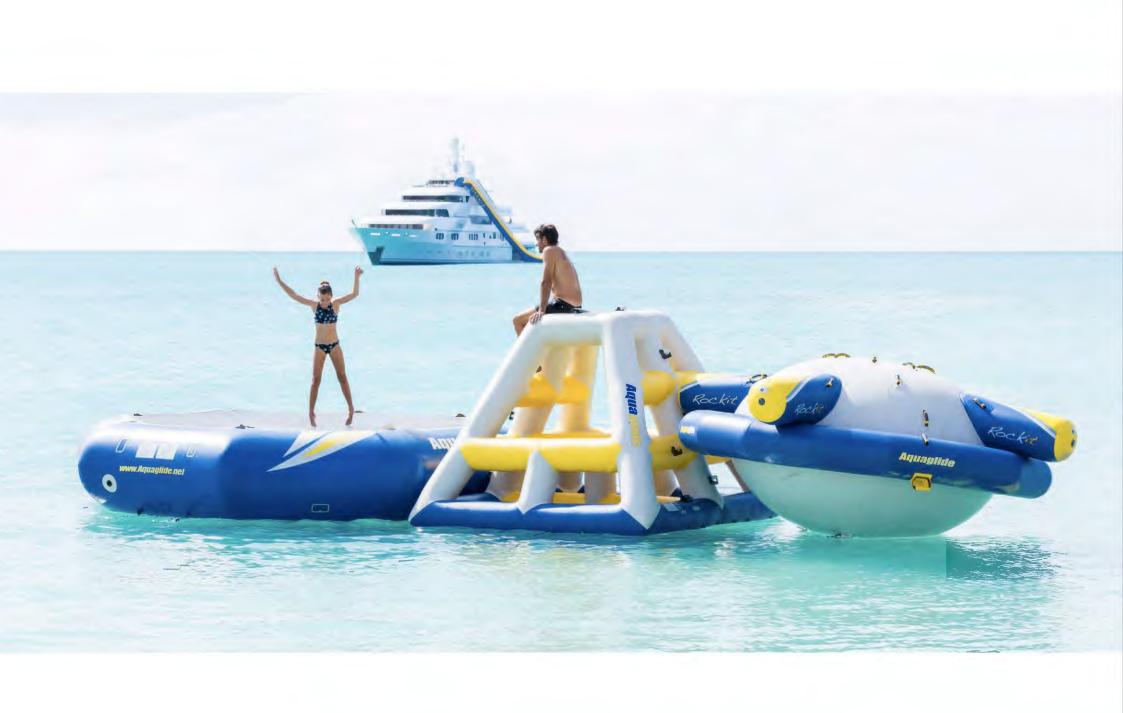

**BEACH CLUB** 

A complete water park can be deployed from the beach club to provide a safe splash zone, inflatable slide, trampoline and climbing frame - fantastic fun for the whole family. If this isn't enough, the yacht also has one of largest superyacht slides ever built running from the dizzy

heights of the sun deck. The water-level swim platform offers easy access to the vast inventory of tenders and toys, and the yach is an accredited RYA training centre, with two qualified jetski instructors who can help guests pass their licenses.