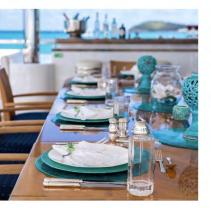

**SUN DECK** 

The famous 'Pool Deck' offers a multitude of leisure options. Inside, spend the day in the dedicated spa where fully qualified therapists offer a range of massages and hair and beauty treatments. Forward, the

spectacular full beam master cabin comes with panoramic views from the wraparound glass windows. Out on deck relax in the swim-up bar before dining under the stars in the company of up to 14 guests.

**POOL DECK** 