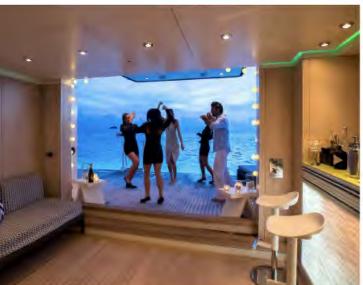

**LOWER DECK** 

80

On the waterline, the beach club with sauna, bar and relaxing seating area is found – enjoy a healthy smoothie while watching the family play in the water park At night this area converts into a night club; disco lights and state-of-the-art sound system complete the scene.