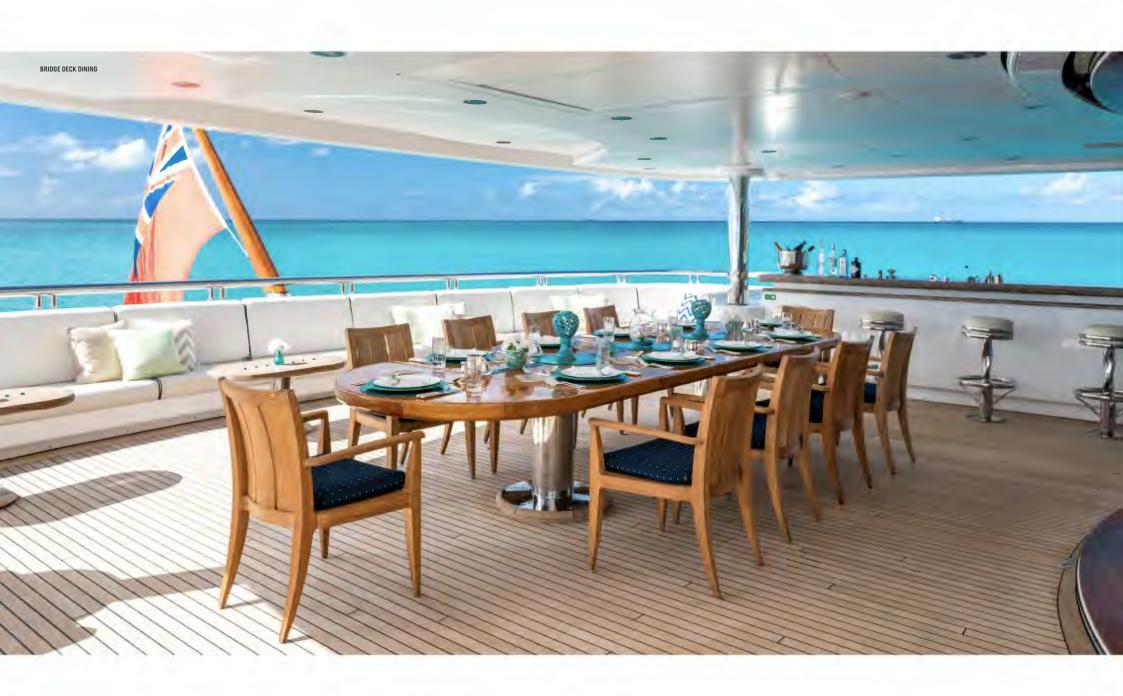

**BRIDGE DECK** 

The expansive main deck aft offers large lounging areas and a beautiful dining table with intricate inlays and seating for up to 14 guests. With a variety of table settings, the crew love to create the perfect ambience. Inside, the lavish main saloon complete with grand piano is

perfect for an aperitif before a masquerade themed dinner in the dining saloon. Forward find the larger of the two full beam master suites. It features a study, walk in wardrobe and jacuzzi. This huge suite also ha a private raised massage area forward.