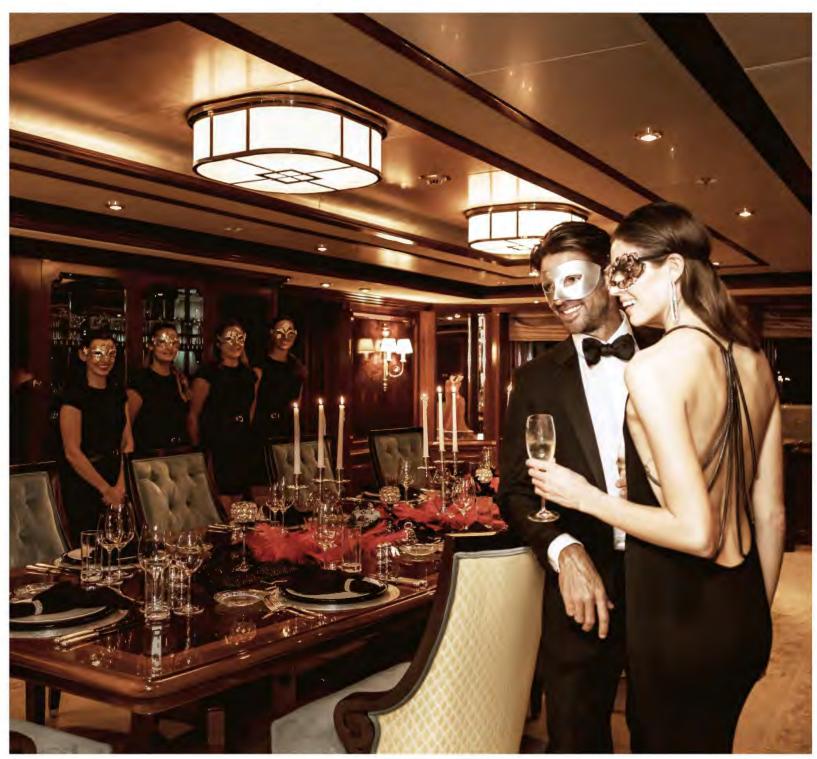

perfect for an aperitif before a masquerade themed dinner in the dining saloon. Forward find the larger of the two full beam master suites. It features a study, walk in wardrobe and jacuzzi. This huge suite also ha a private raised massage area forward.