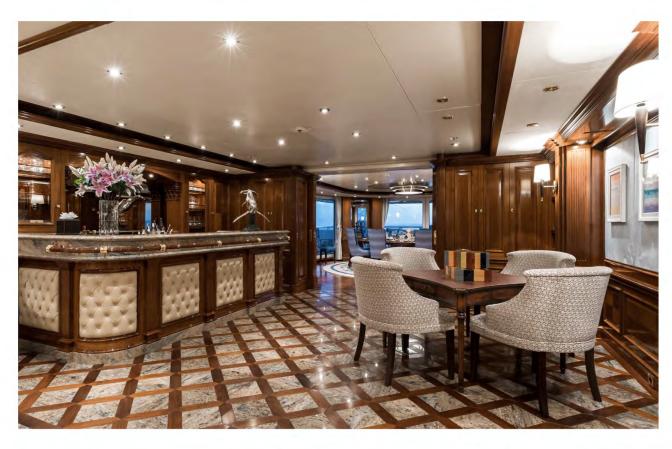

The fully stocked bar and wraparound sofa provide the ideal setting for pre-dinner cocktails. Move into the dining space where glass windows create an intimate setting perfect for enjoying stunning views on a special occasion. Our two Head Chef's will then prepare a gastronomic delight

complete with silver service provided by the world-class crew. The spacious sky lounge is the place for enjoying family time: get competitive on the bespoke games table or watch a film on the large HD TV Screen. A VIP cabin with huge glass windows is found forward of the sky lounge on the starboard side.