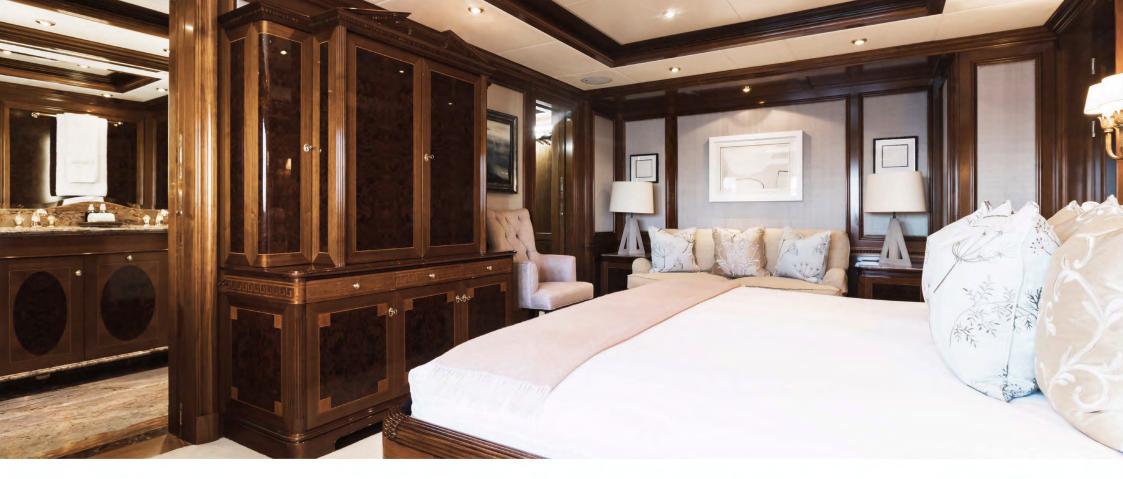

MAIN DECK

Four generously sized double cabins all with beautifully appointed marble bathrooms ensure every guest has luxurious accommodation on TITANIA. Two of these cabins also have full sized single bed pullman berths available.