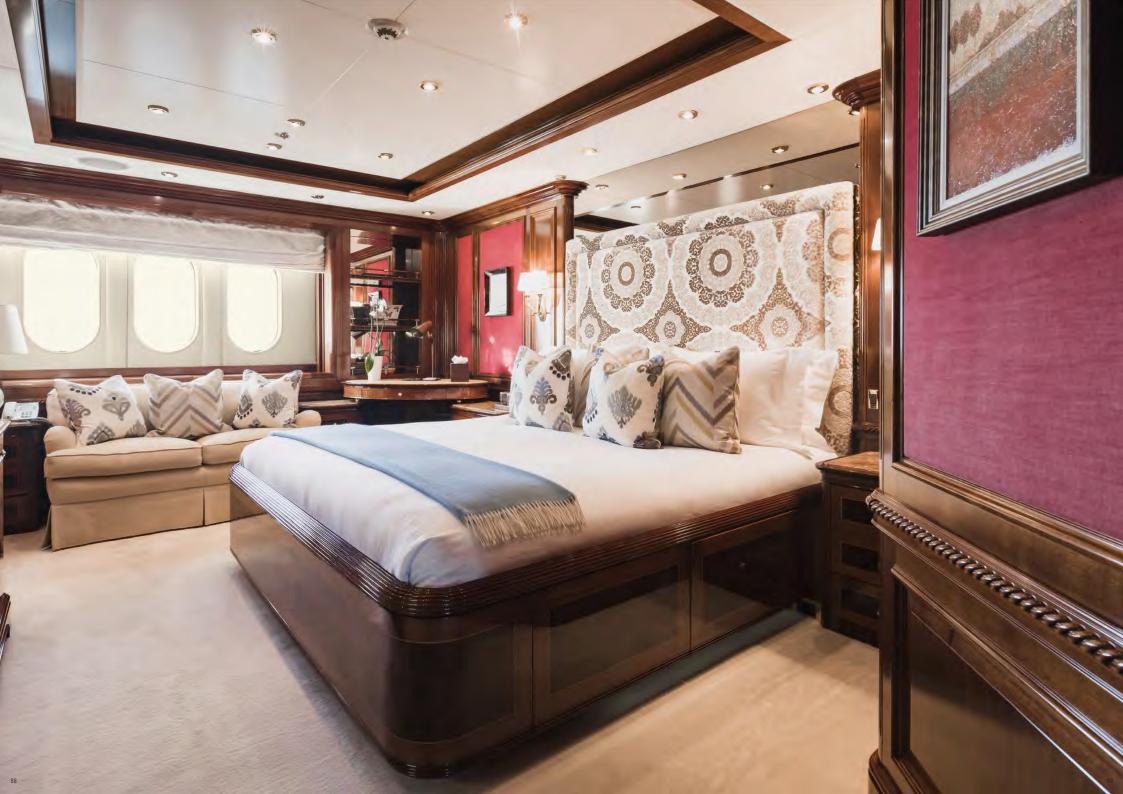

complete with silver service provided by the world-class crew. The spacious sky lounge is the place for enjoying family time: get competitive on the bespoke games table or watch a film on the large HD TV Screen. A VIP cabin with huge glass windows is found forward of the sky lounge on the starboard side.

#### **GUEST ACCOMMODATION**

· 2 x master suites:

1 x master suite on the main deck forward (130m²) with jacuzzi bath

1x master suite on the upper deck forward with a panoramic view

- VIP Cabin on bridge deck
- Four double cabins on lower deck with king beds - the two forward cabins have pullman bunks (1700 x 750mm)
- There is an elevator operating from the lower deck to the pool deck