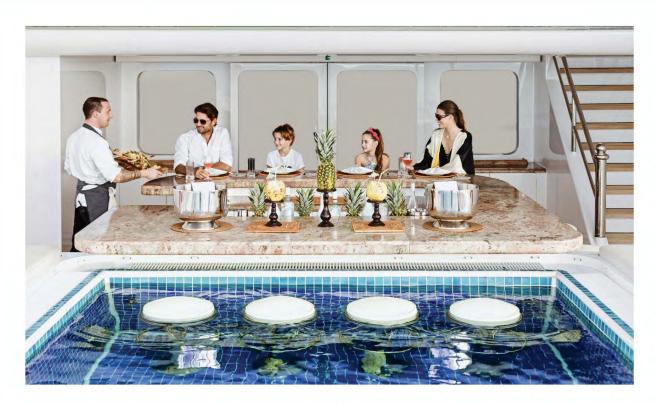

spectacular full beam master cabin comes with panoramic views from the wraparound glass windows. Out on deck relax in the swim-up bar before dining under the stars in the company of up to 14 guests.

**POOL DECK** 

**LOWER DECK** 

80

On the waterline, the beach club with sauna, bar and relaxing seating area is found – enjoy a healthy smoothie while watching the family play in the water park At night this area converts into a night club; disco lights and state-of-the-art sound system complete the scene.