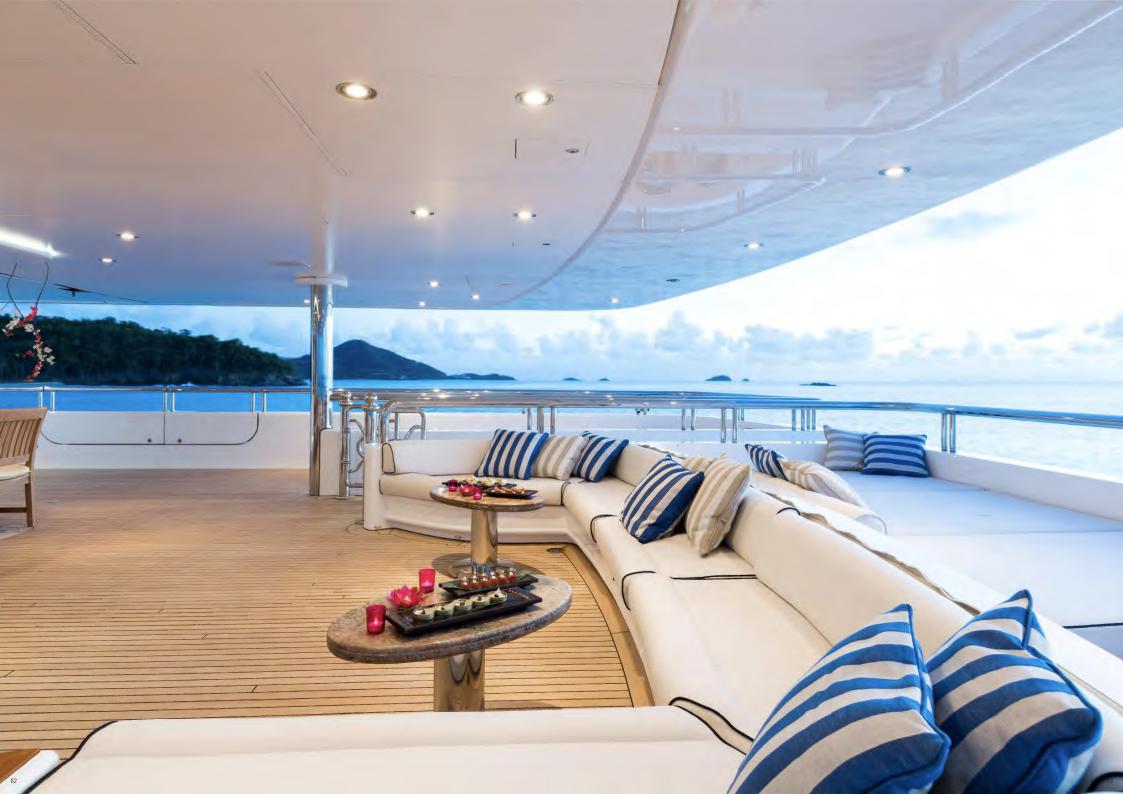

**EXTERIOR** 

TITANIA's sun deck offers incredible panoramic views from its elevated position; in fact her sun deck rivals that of any charter yacht. Sun bathe on the raised beds, work-out in

the fully equipped gym with a personal fitness instructor or enjoy a sunrise yoga session, however you choose to spend your leisure time, TITANIA offers the perfect backdrop.

**SUN DECK** 

The famous 'Pool Deck' offers a multitude of leisure options. Inside, spend the day in the dedicated spa where fully qualified therapists offer a range of massages and hair and beauty treatments. Forward, the