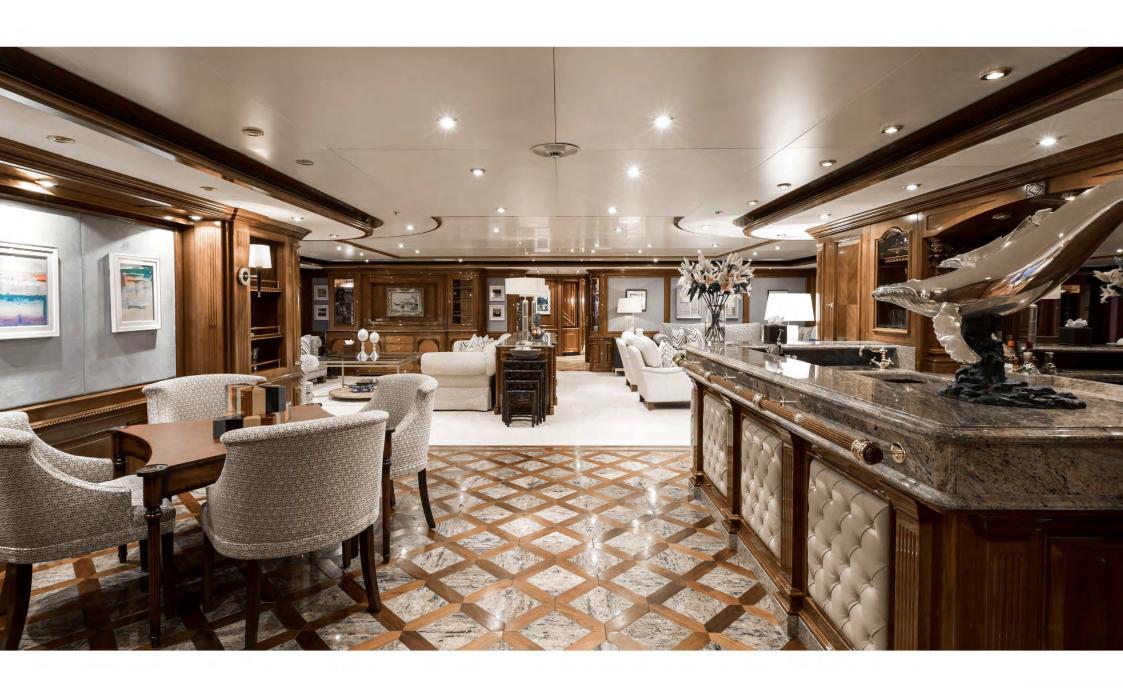

**BRIDGE DECK** 

The expansive main deck aft offers large lounging areas and a beautiful dining table with intricate inlays and seating for up to 14 guests. With a variety of table settings, the crew love to create the perfect ambience. Inside, the lavish main saloon complete with grand piano is

perfect for an aperitif before a masquerade themed dinner in the dining saloon. Forward find the larger of the two full beam master suites. It features a study, walk in wardrobe and jacuzzi. This huge suite also ha a private raised massage area forward.