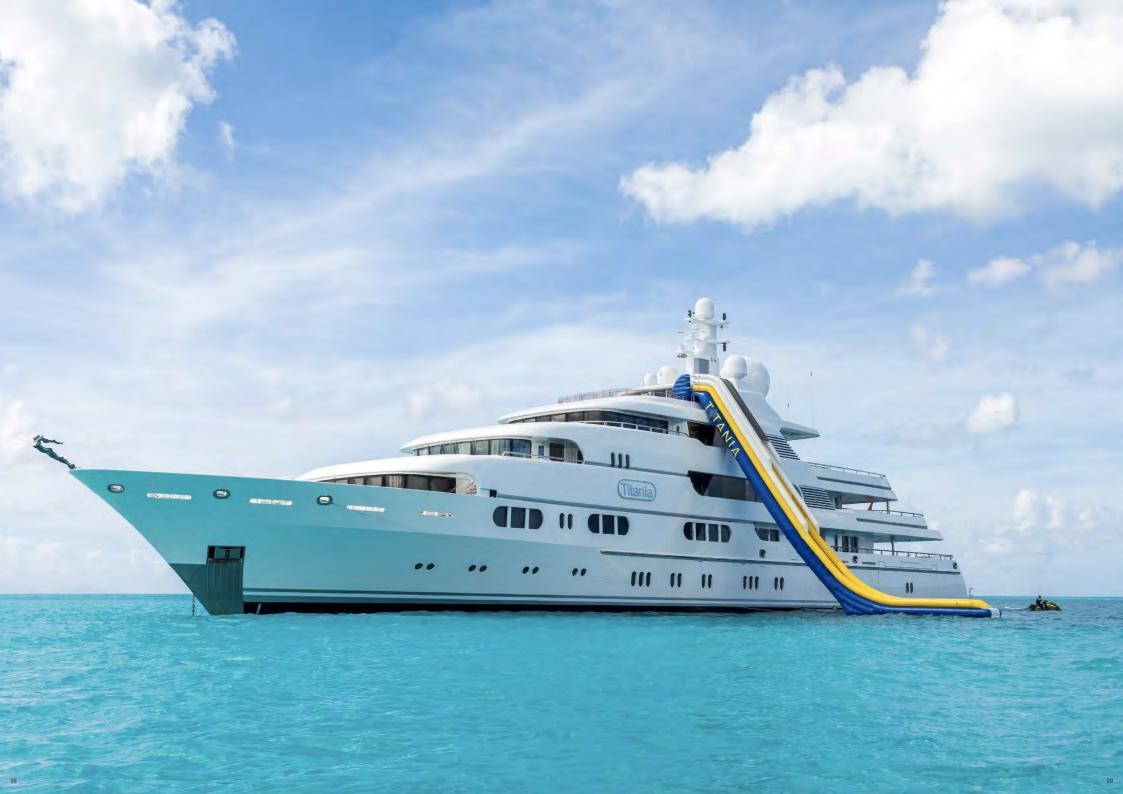

Fresh from a magnificent interior refit in 2018, TITANIA (73m Lurssen) is designed for an effortless indoor-outdoor lifestyle and is stamped with the pedigree of one of the

world's premier shipyards. Her exterior was penned by the renowned designer Espen Øino who created a timeless, sophisticated silhouette.

**BEACH CLUB** 

A complete water park can be deployed from the beach club to provide a safe splash zone, inflatable slide, trampoline and climbing frame - fantastic fun for the whole family. If this isn't enough, the yacht also has one of largest superyacht slides ever built running from the dizzy