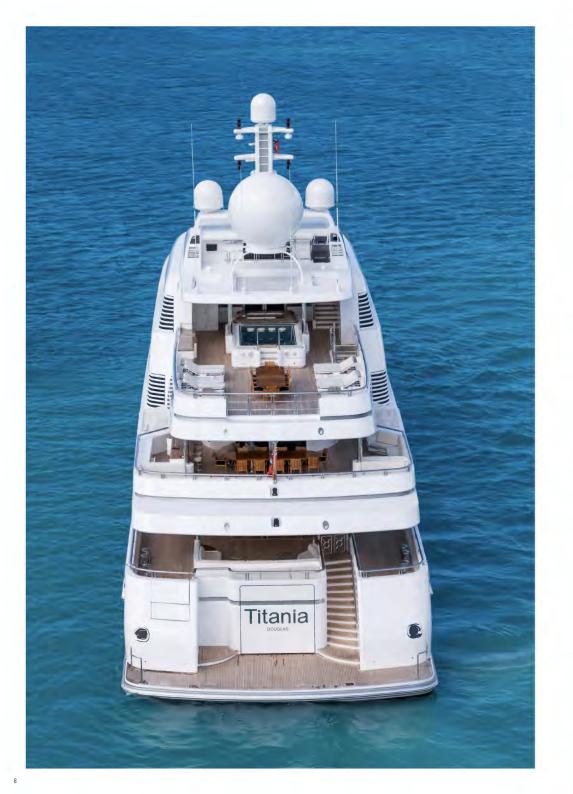

**EXTERIOR** 

TITANIA's sun deck offers incredible panoramic views from its elevated position; in fact her sun deck rivals that of any charter yacht. Sun bathe on the raised beds, work-out in

the fully equipped gym with a personal fitness instructor or enjoy a sunrise yoga session, however you choose to spend your leisure time, TITANIA offers the perfect backdrop.

**SUN DECK** 

The famous 'Pool Deck' offers a multitude of leisure options. Inside, spend the day in the dedicated spa where fully qualified therapists offer a range of massages and hair and beauty treatments. Forward, the