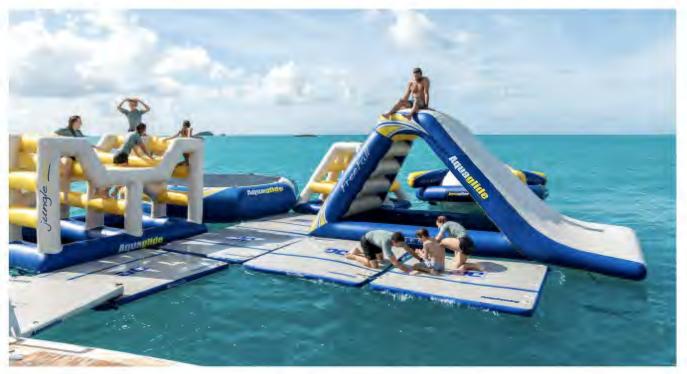

**BEACH CLUB** 

A complete water park can be deployed from the beach club to provide a safe splash zone, inflatable slide, trampoline and climbing frame - fantastic fun for the whole family. If this isn't enough, the yacht also has one of largest superyacht slides ever built running from the dizzy