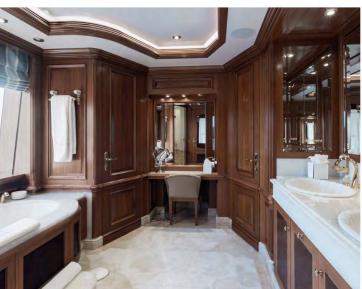

perfect for an aperitif before a masquerade themed dinner in the dining saloon. Forward find the larger of the two full beam master suites. It features a study, walk in wardrobe and jacuzzi. This huge suite also ha a private raised massage area forward.

MAIN DECK

Four generously sized double cabins all with beautifully appointed marble bathrooms ensure every guest has luxurious accommodation on TITANIA. Two of these cabins also have full sized single bed pullman berths available.