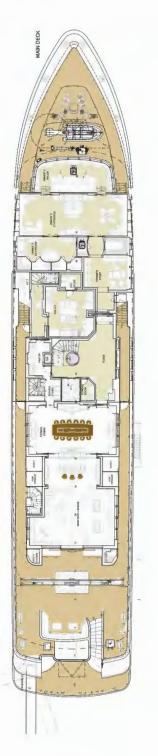

MAIN DECK

Four generously sized double cabins all with beautifully appointed marble bathrooms ensure every guest has luxurious accommodation on TITANIA. Two of these cabins also have full sized single bed pullman berths available.