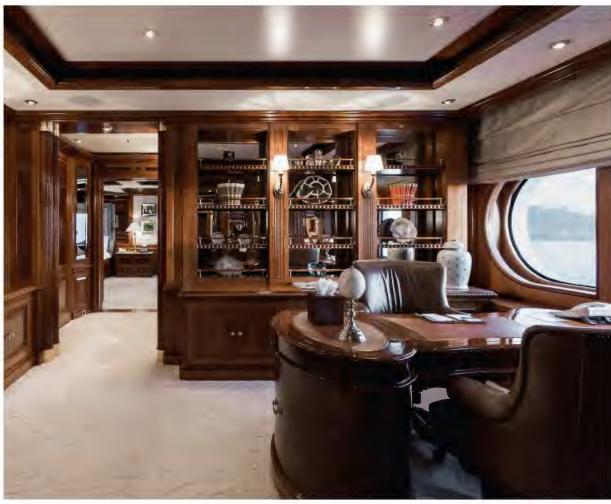

perfect for an aperitif before a masquerade themed dinner in the dining saloon. Forward find the larger of the two full beam master suites. It features a study, walk in wardrobe and jacuzzi. This huge suite also ha a private raised massage area forward.