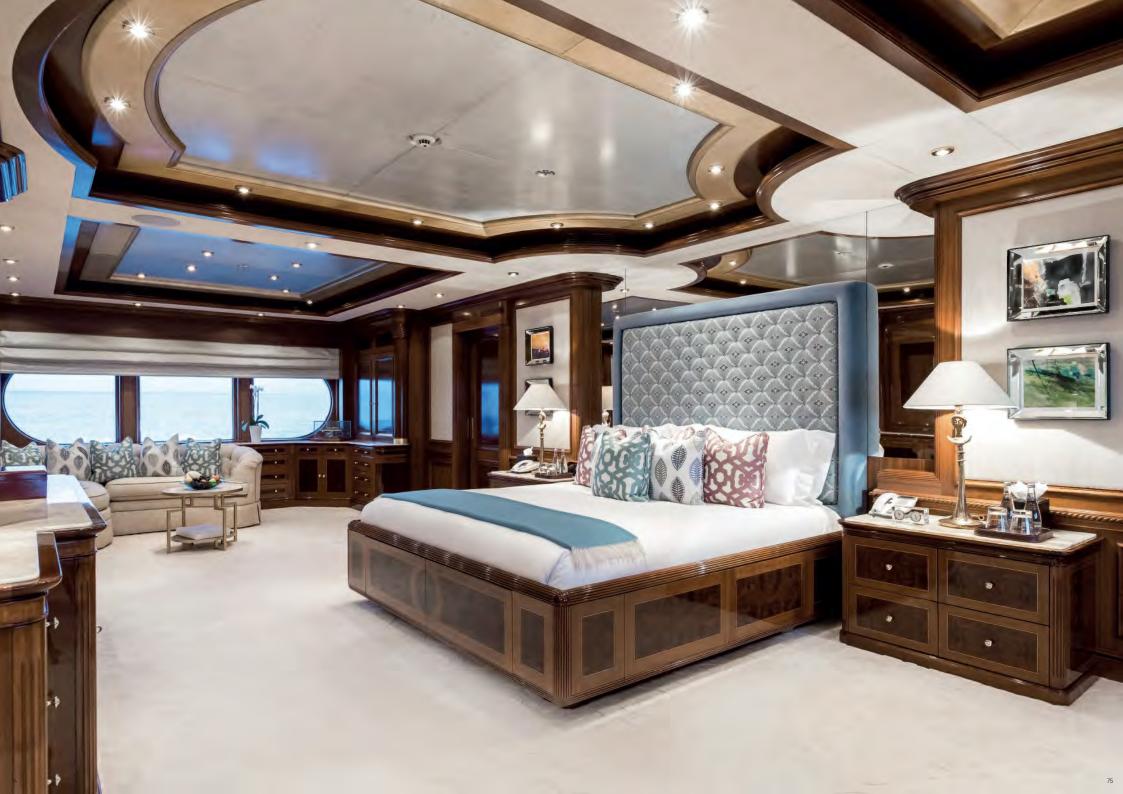

spectacular full beam master cabin comes with panoramic views from the wraparound glass windows. Out on deck relax in the swim-up bar before dining under the stars in the company of up to 14 guests.

**POOL DECK** 

perfect for an aperitif before a masquerade themed dinner in the dining saloon. Forward find the larger of the two full beam master suites. It features a study, walk in wardrobe and jacuzzi. This huge suite also ha a private raised massage area forward.