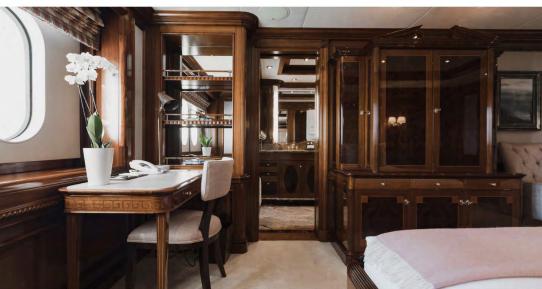

MAIN DECK

Four generously sized double cabins all with beautifully appointed marble bathrooms ensure every guest has luxurious accommodation on TITANIA. Two of these cabins also have full sized single bed pullman berths available.