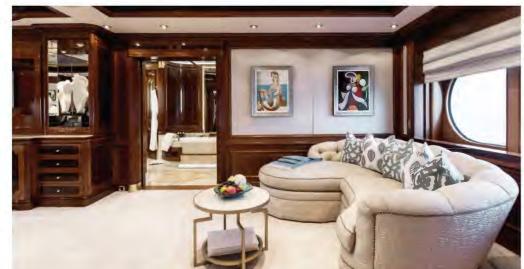

perfect for an aperitif before a masquerade themed dinner in the dining saloon. Forward find the larger of the two full beam master suites. It features a study, walk in wardrobe and jacuzzi. This huge suite also ha a private raised massage area forward.