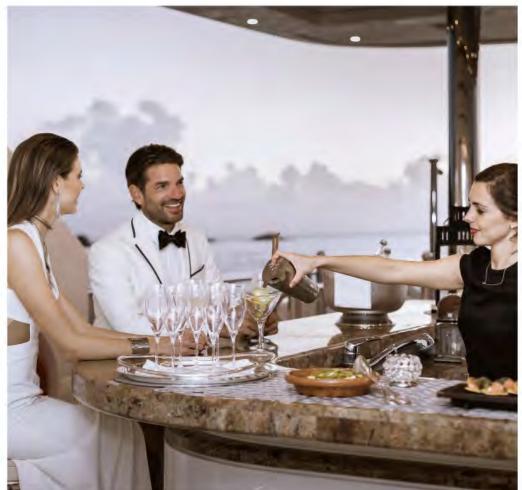

The fully stocked bar and wraparound sofa provide the ideal setting for pre-dinner cocktails. Move into the dining space where glass windows create an intimate setting perfect for enjoying stunning views on a special occasion. Our two Head Chef's will then prepare a gastronomic delight

complete with silver service provided by the world-class crew. The spacious sky lounge is the place for enjoying family time: get competitive on the bespoke games table or watch a film on the large HD TV Screen. A VIP cabin with huge glass windows is found forward of the sky lounge on the starboard side.